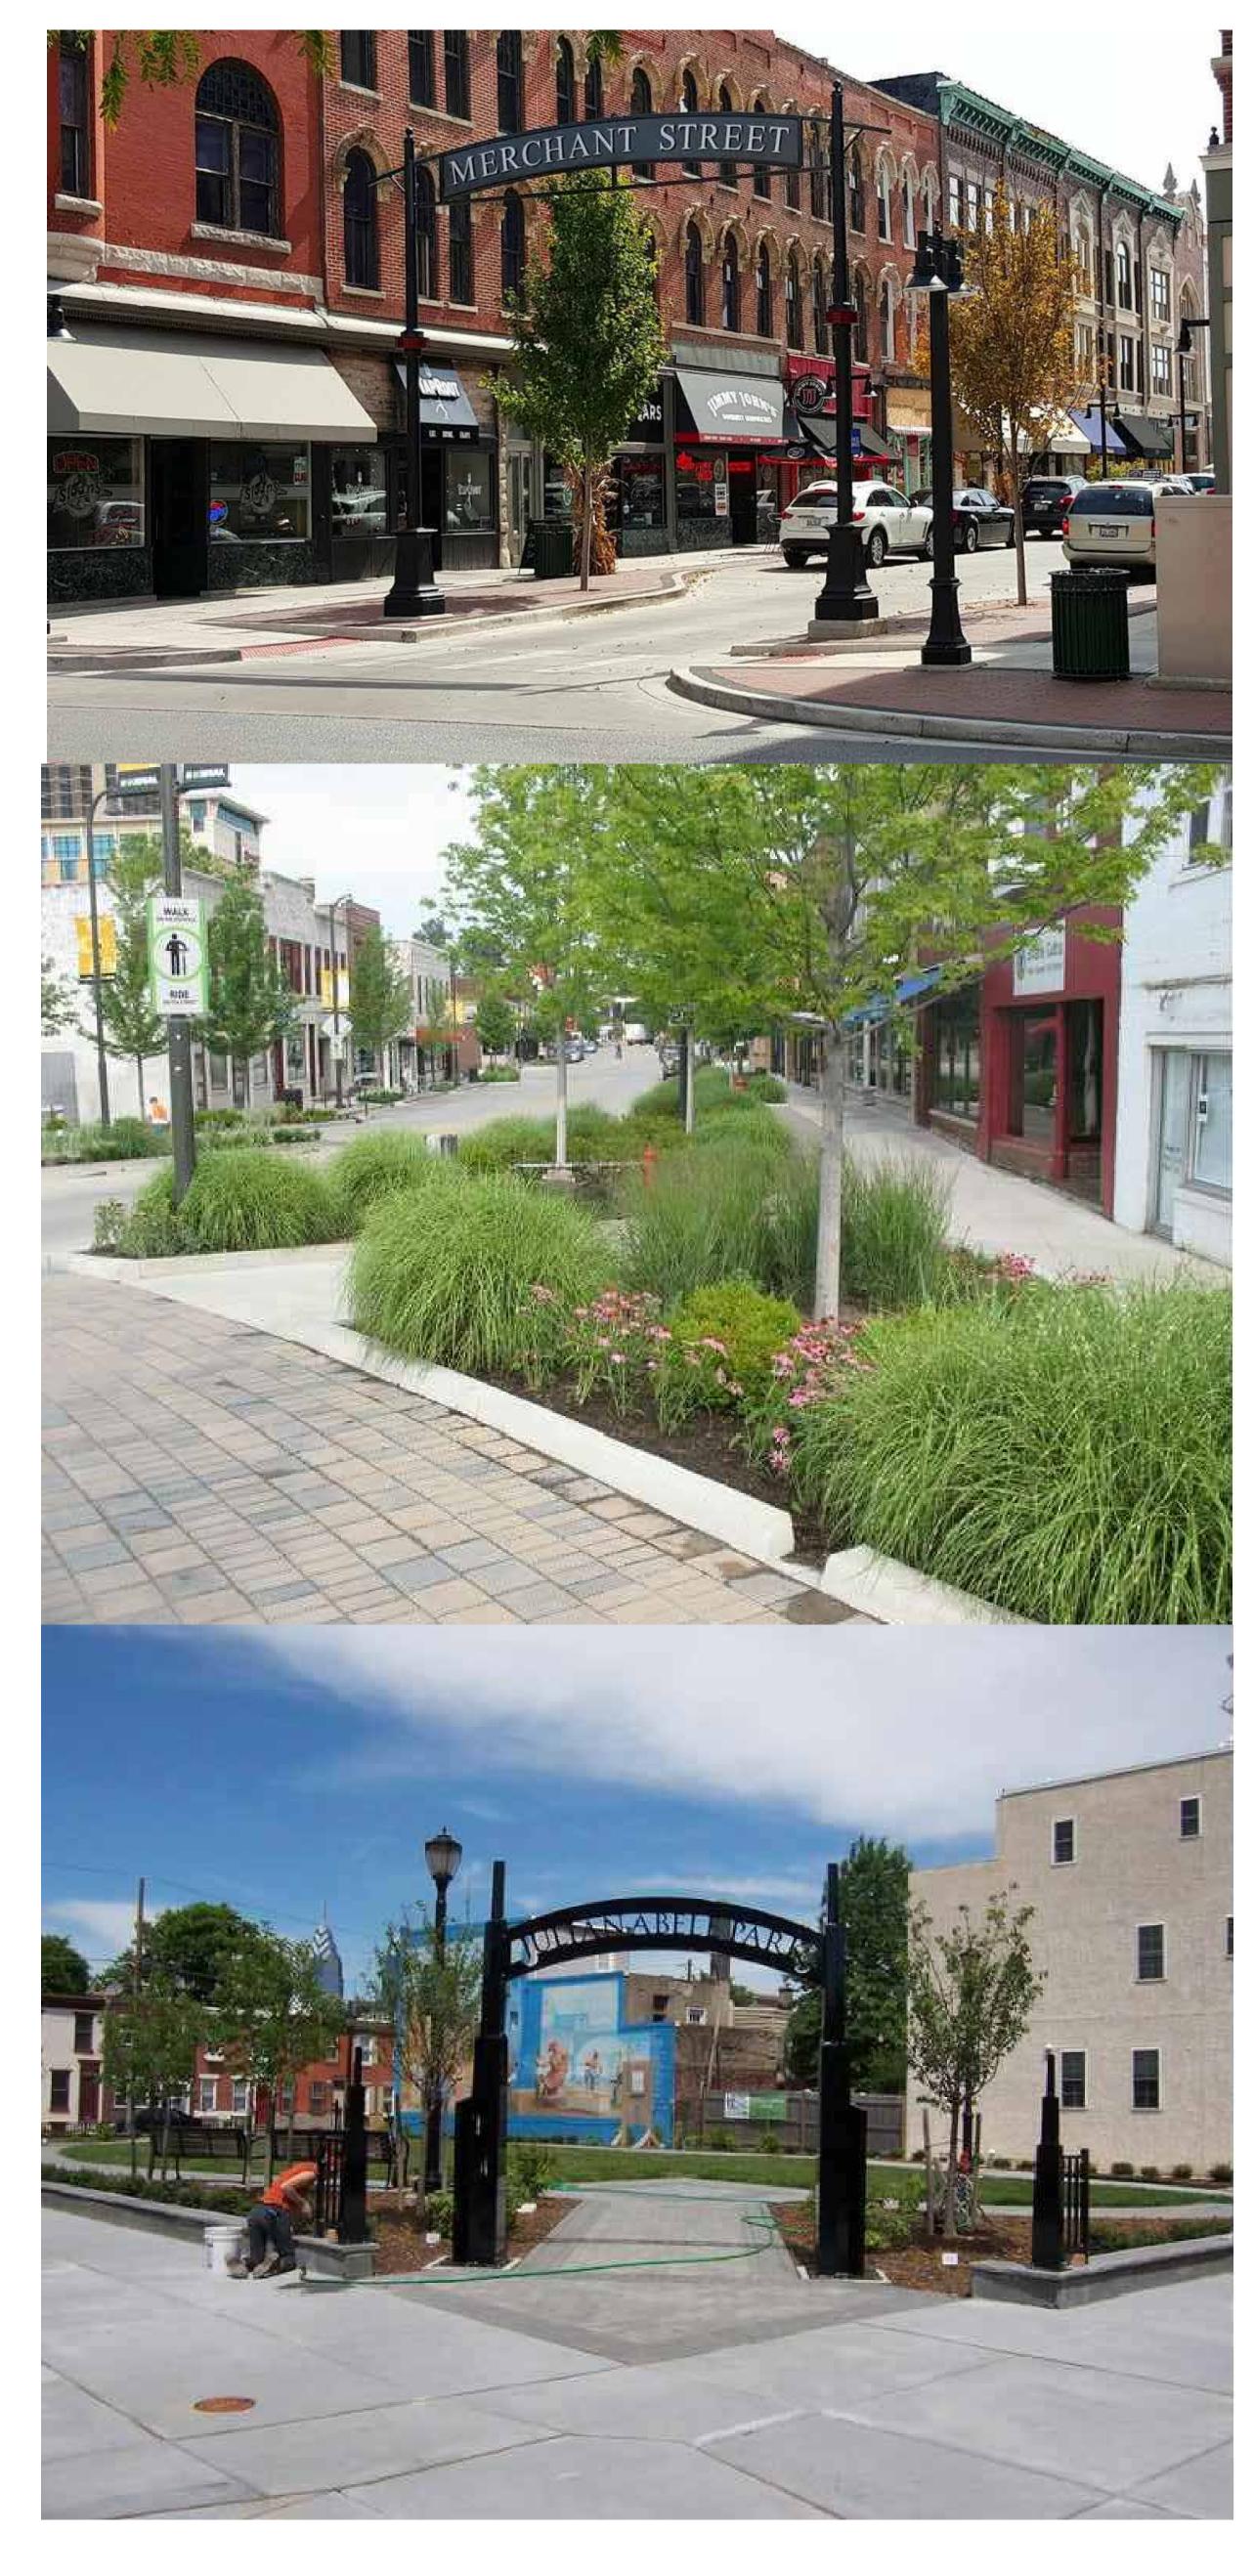

**STONE WALLS** 

Exhibit C004 provides graphic examples of potential streetscape improvements for consideration along the corridor. Bump outs in the roadway provide safer pedestrian crossing points and offer opportunity for public seating, landscaping, and lighting. Additional seating nodes could be located along the roadway corridor providing spaces for small gather, rest, and general aesthetic improvements. These types of amenities often encourage shoppers and out of town visitors to spend more time in a business district than if otherwise absent. Construction materials for sidewalks, browsing zones, and crosswalks could be explored to enhance the visual interest of the corridor and help to define usage patterns.