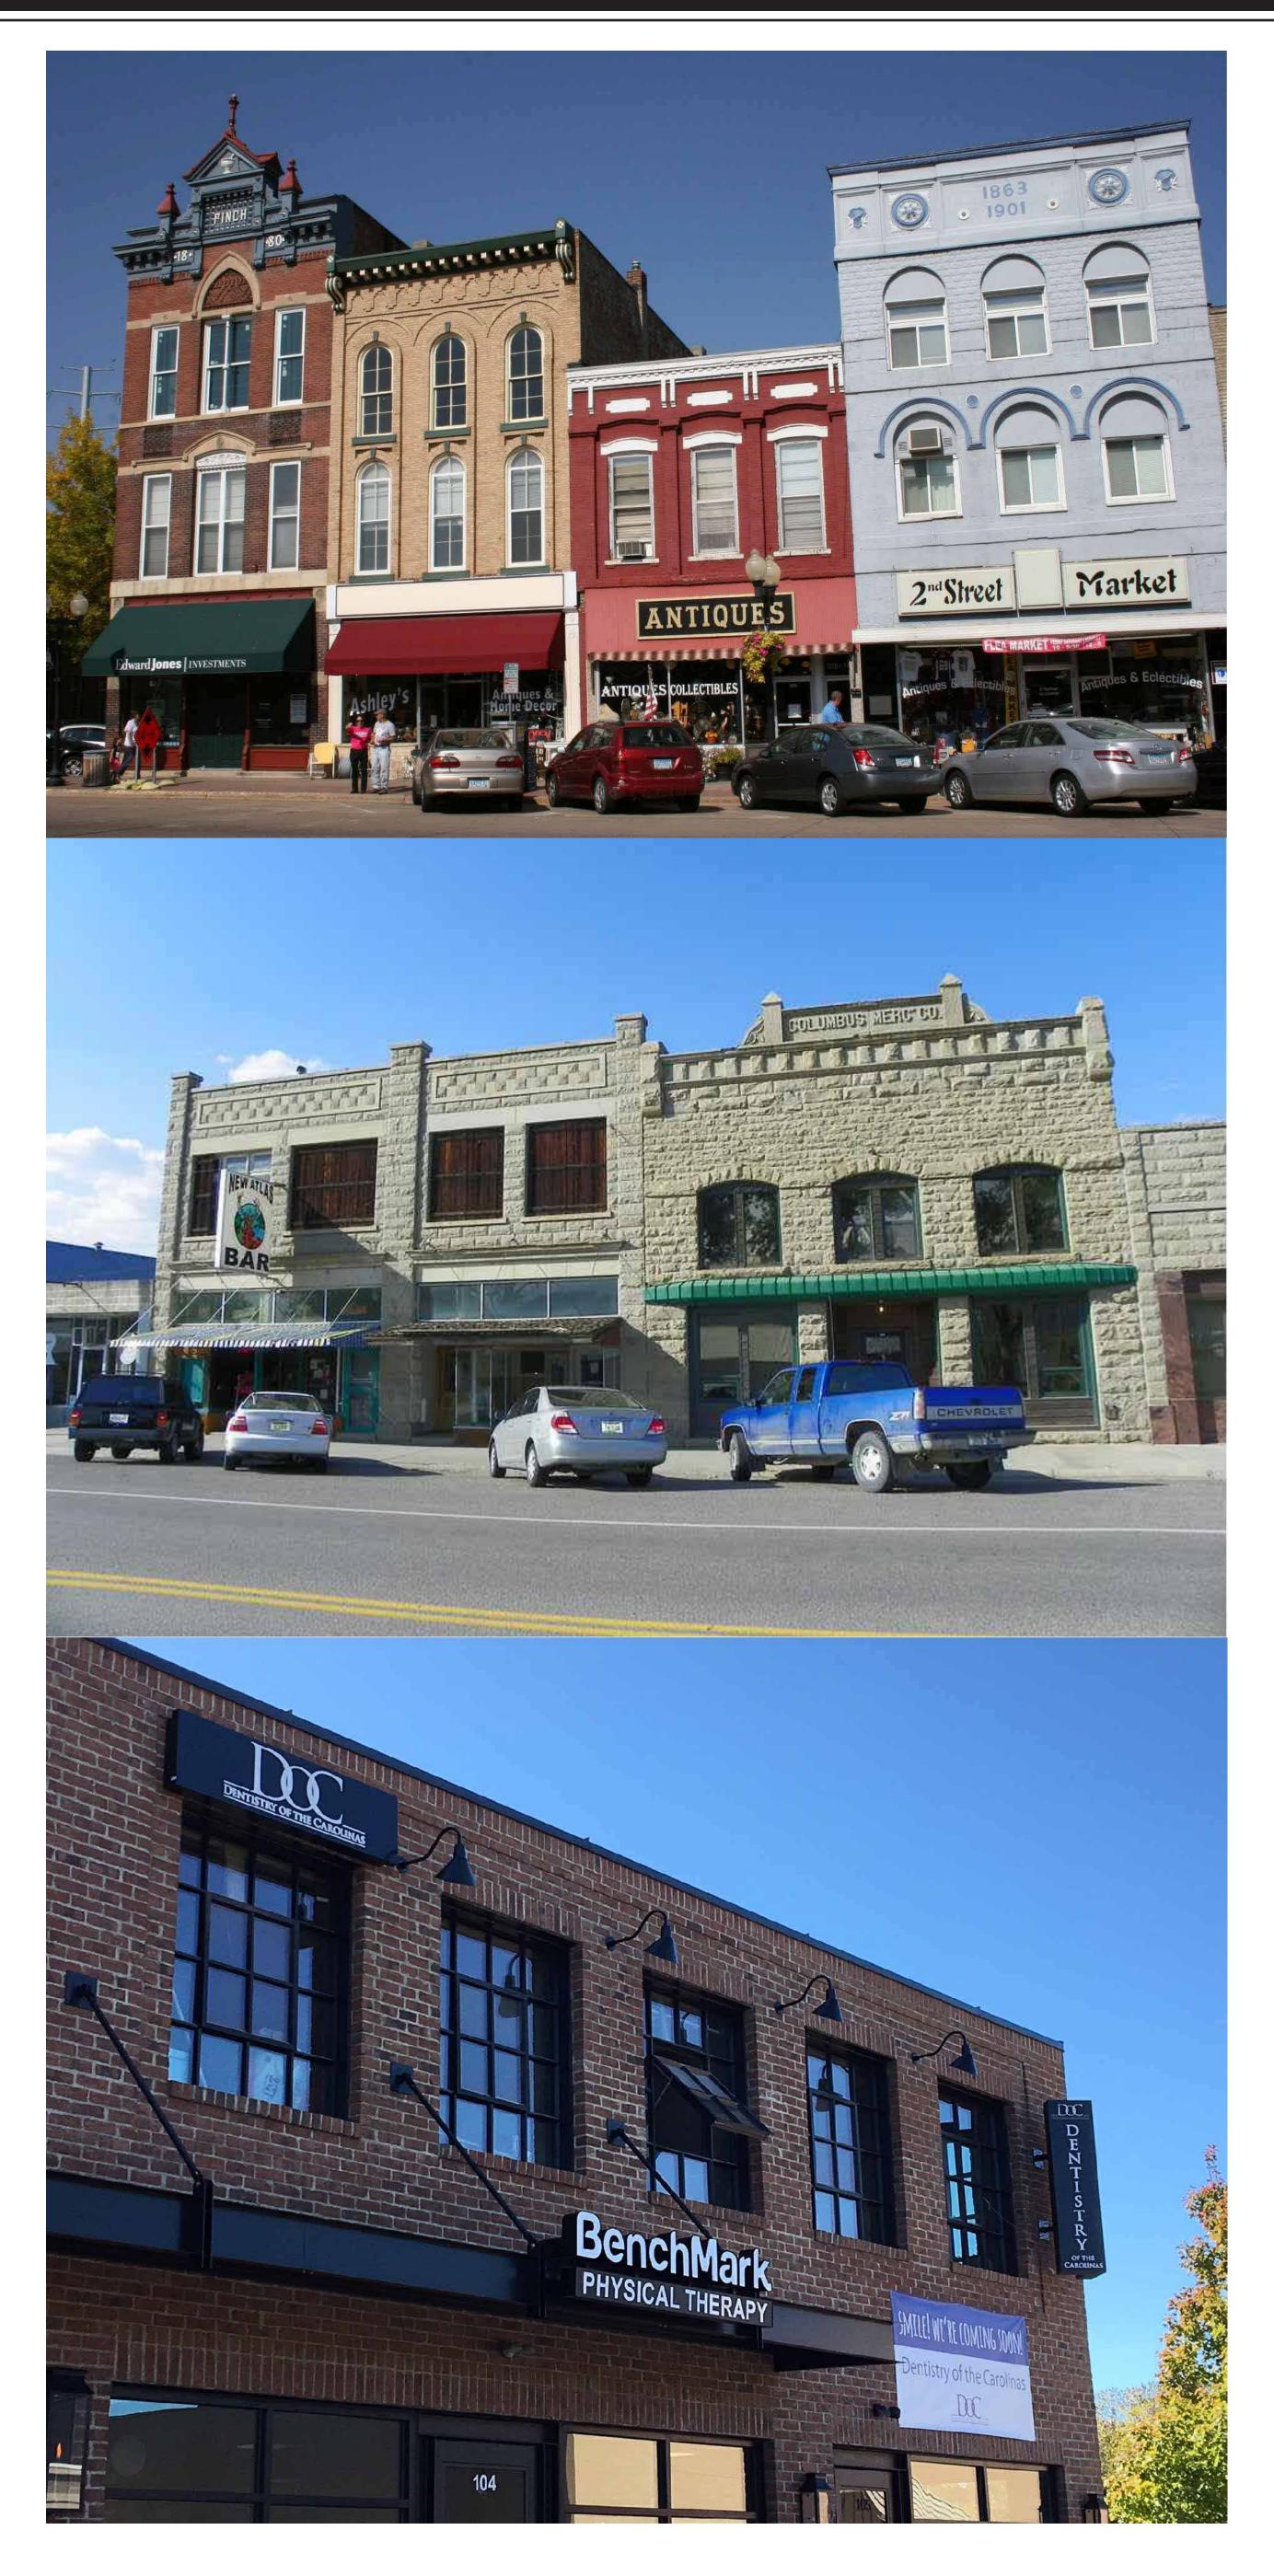

## SEATING POCKETS

**BUILDING FACADE ARTICULATION AND AWNINGS** 

Exhibit C005 endeavors to illustrate potential opportunities for building façade improvements and to establish design guidelines for future development projects within the corridor. Articulation of building elevations, colors, and heights can provide great interest in a downtown district. The use of awnings and other projections from a building face also help to define entry points, and accent important architectural statements. The use of natural stone materials is an important factor for inclusion in any building renovation or new construction effort. Given the strong history of stone quarrying in Lannon, highlighting this is an important architectural cue. This is not to say that all buildings should be constructed solely of stone, but tasteful accents are equally as effective. Building detailing and signage is an important piece of downtown district aesthetics. A combination of wall murals and clean and contemporary signage could provide Lannon with a fresh aesthetic and blend a nod to history while taking a step forward.