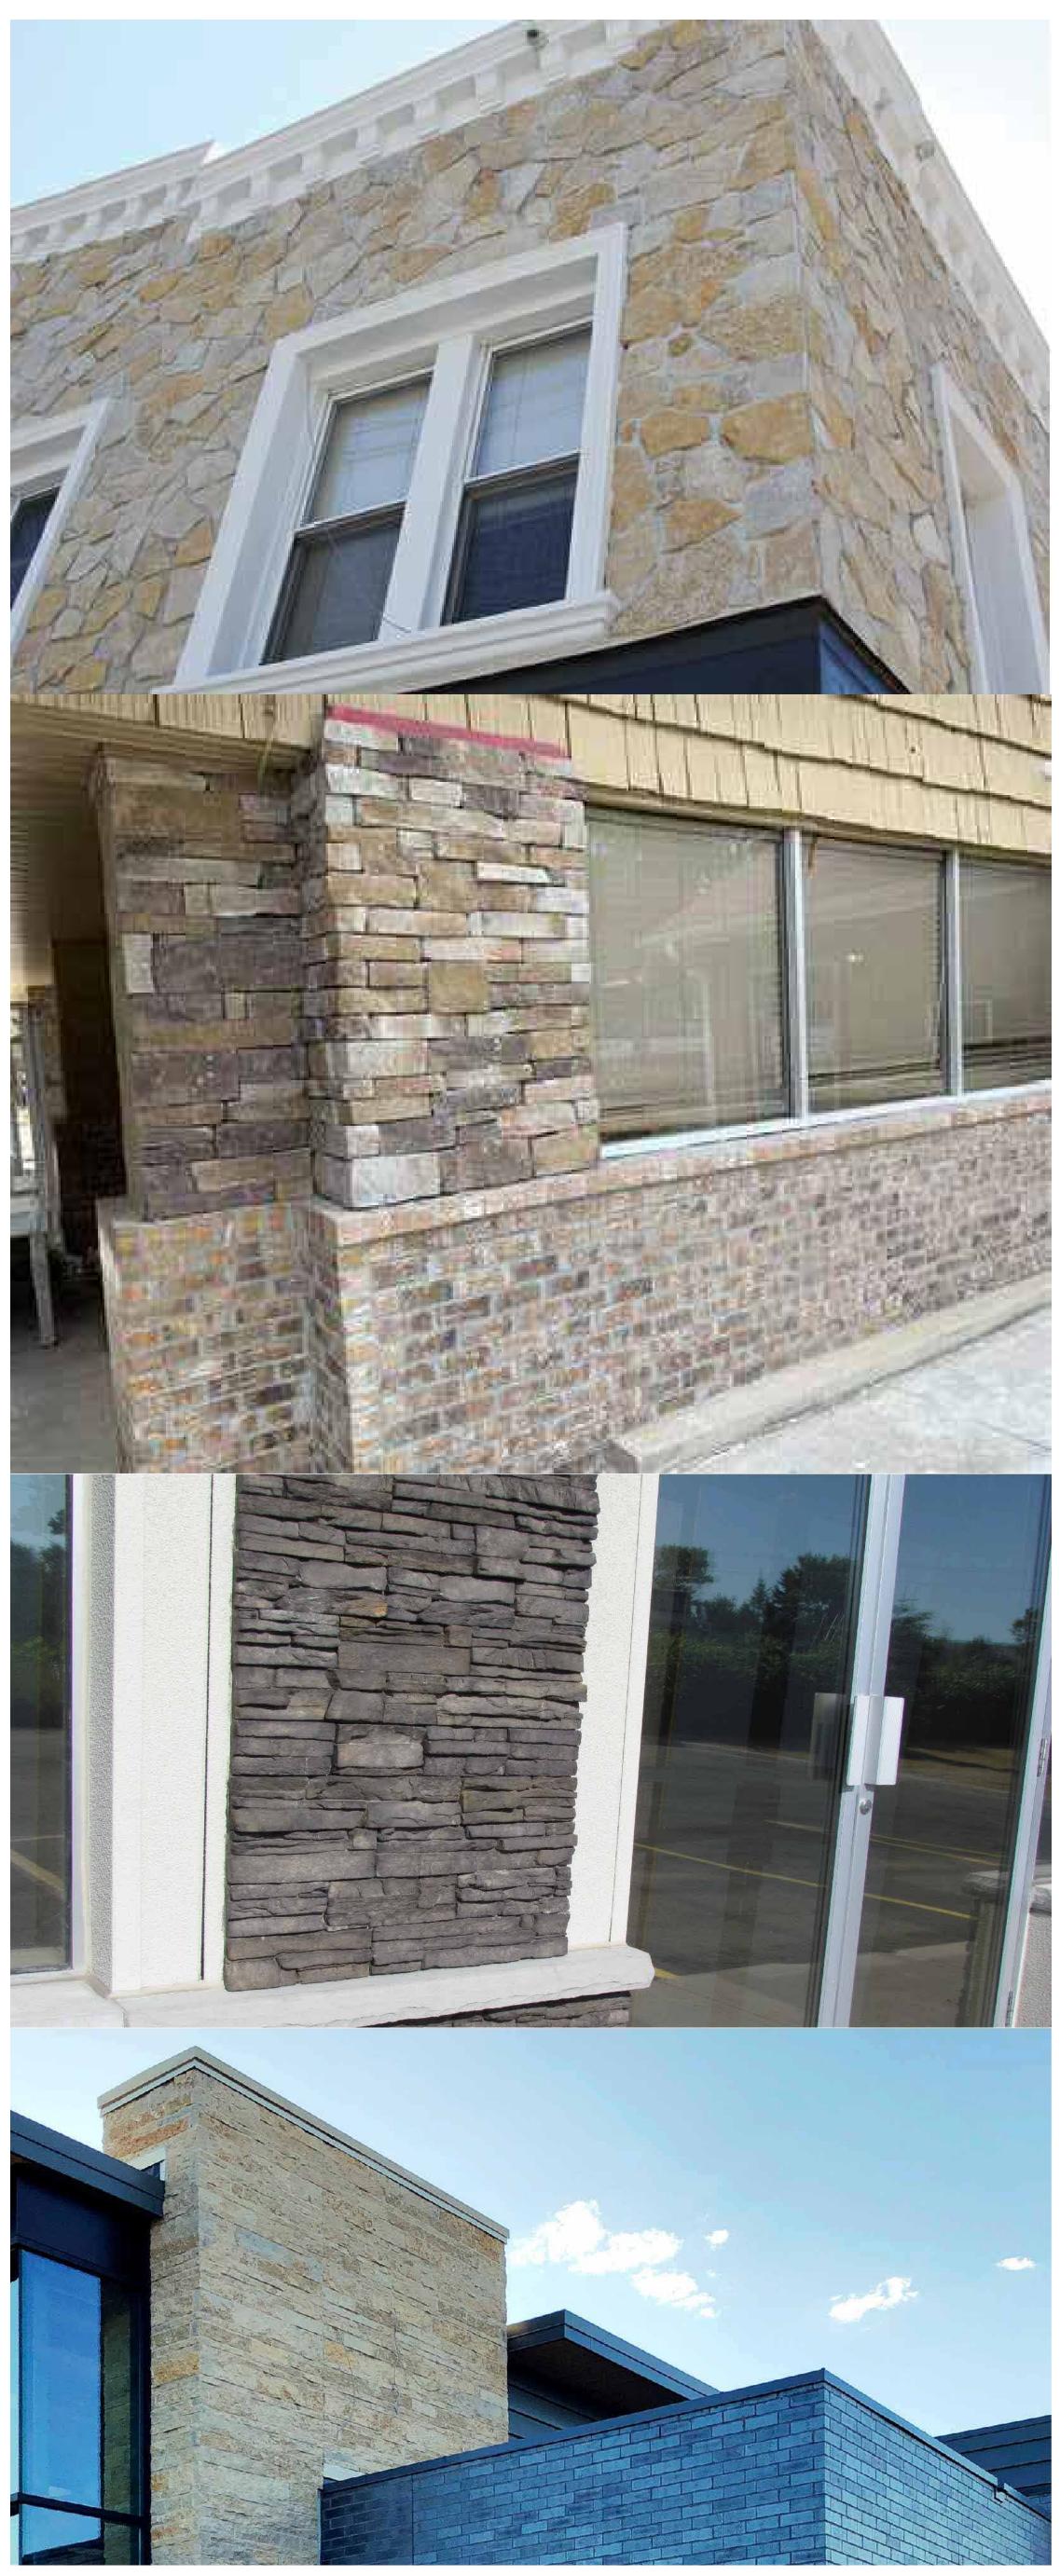

## SEATING POCKETS

**BUILDING FACADE ARTICULATION AND AWNINGS** 

Exhibit C005 endeavors to illustrate potential opportunities for building façade improvements and to establish design guidelines for future development projects within the corridor. Articulation of building elevations, colors, and heights can provide great interest in a downtown district. The use of awnings and other projections from a building face also help to define entry points, and accent important architectural statements. The use of natural stone materials is an important factor for inclusion in any building renovation or new construction effort. Given the strong history of stone quarrying in Lannon, highlighting this is an important architectural cue. This is not to say that all buildings should be constructed solely of stone, but tasteful accents are equally as effective. Building detailing and signage is an important piece of downtown district aesthetics. A combination of wall murals and clean and contemporary signage could provide Lannon with a fresh aesthetic and blend a nod to history while taking a step forward.