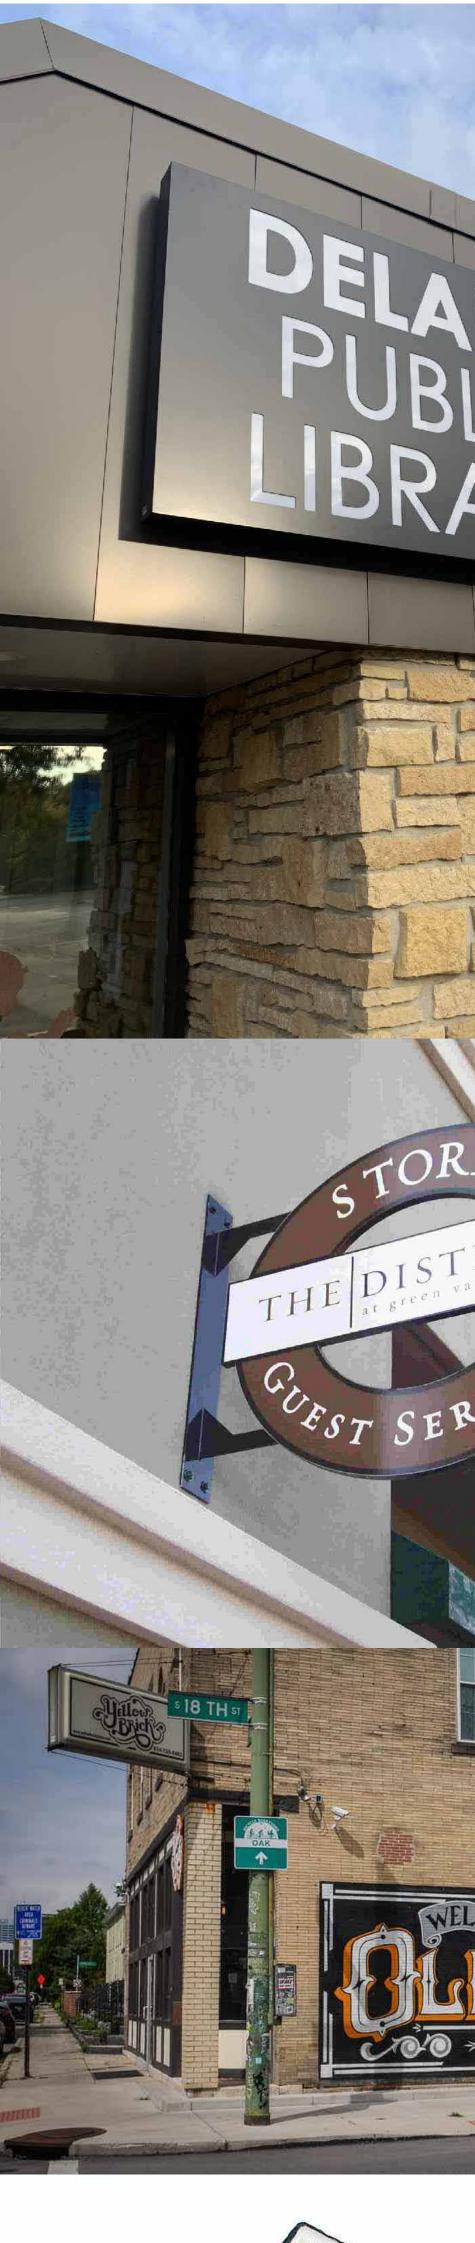

## SEATING POCKETS

**BUILDING FACADE ARTICULATION AND AWNINGS** 

Exhibit C005 endeavors to illustrate potential opportunities for building façade improvements and to establish design guidelines for future development projects within the corridor. Articulation of building elevations, colors, and heights can provide great interest in a downtown district. The use of awnings and other projections from a building face also help to define entry points, and accent important architectural statements. The use of natural stone materials is an important factor for inclusion in any building renovation or new construction effort. Given the strong history of stone quarrying in Lannon, highlighting this is an important architectural cue. This is not to say that all buildings should be constructed solely of stone, but tasteful accents are equally as effective. Building detailing and signage is an important piece of downtown district aesthetics. A combination of wall murals and clean and contemporary signage could provide Lannon with a fresh aesthetic and blend a nod to history while taking a step forward.