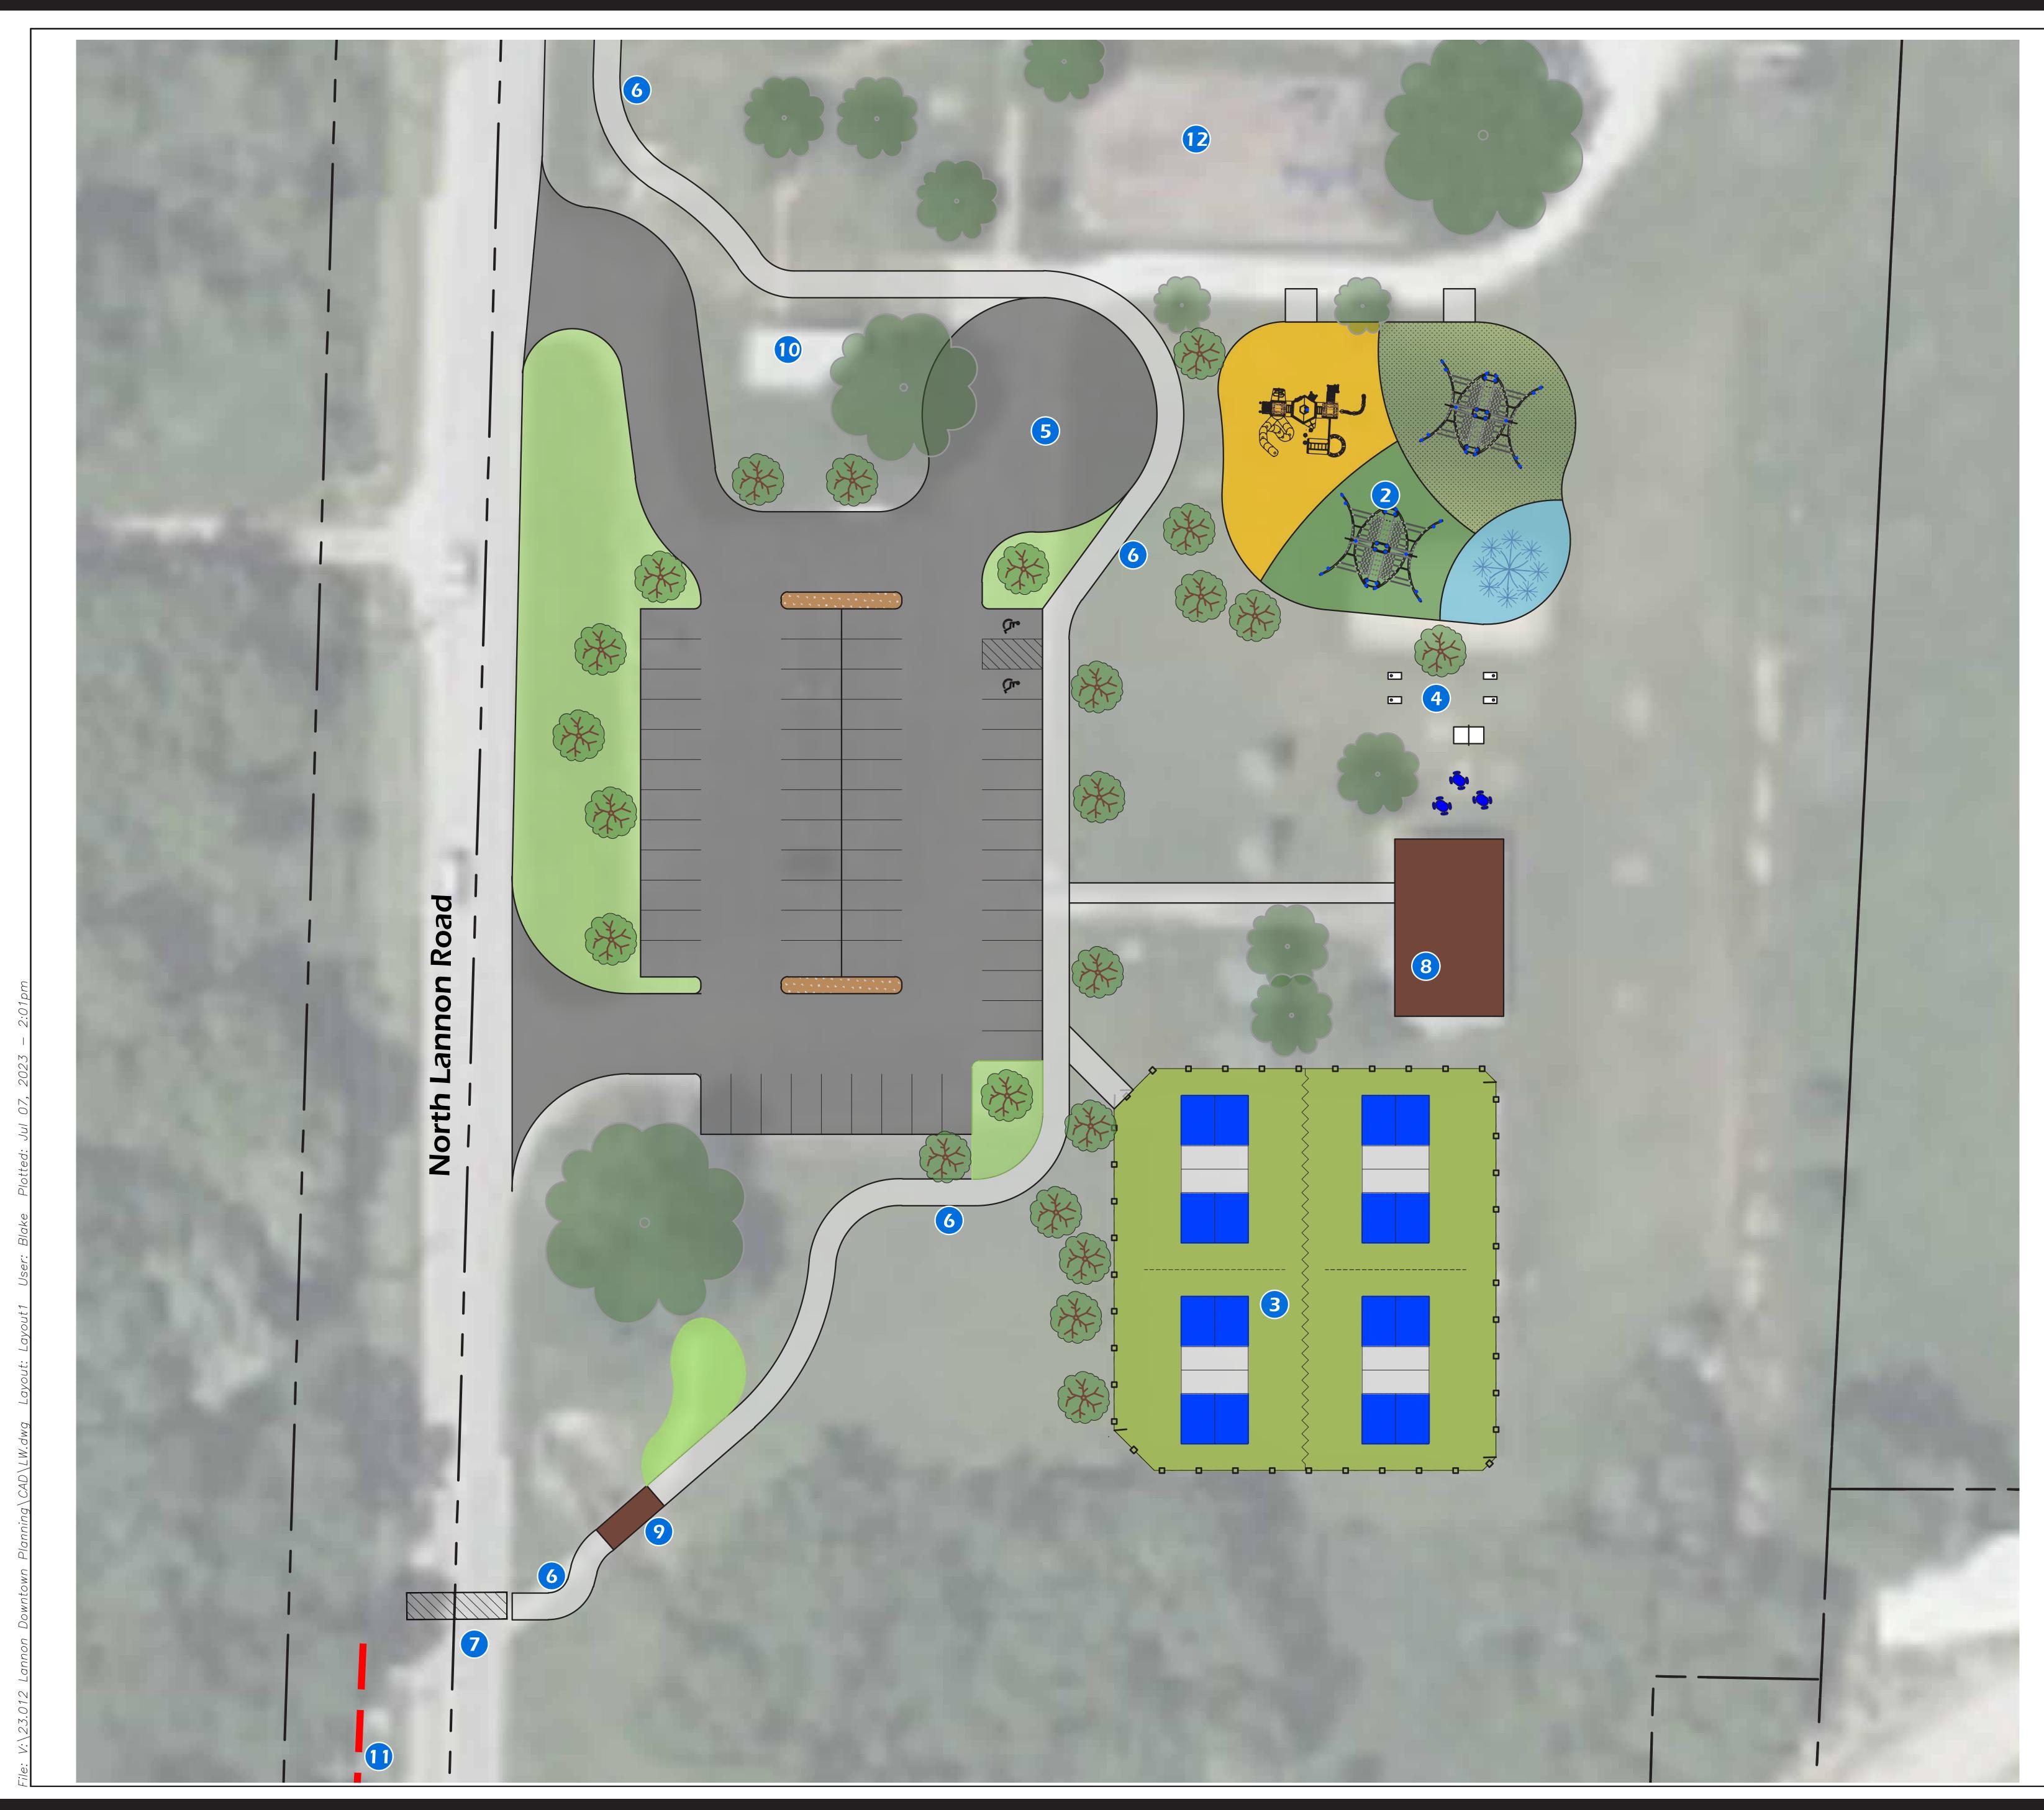

Exhibit C001 depicts possible new improvements for Joecks Memorial Park. Ideas range from a small water feature, to an enhanced playscape including unique features such as climbers, challenge course (for kids and adults), and ADA accessibl features. Repurposed use of the aged basketball courts could become pickleball which is one of the fastest growing sports in the United States. Inclusion of family game areas adjacent to the picnic shelter could allow for additional socialization and family friendly amenities. These ideas are graphically depicted on the preliminary park concept plan (Exhibit C100).

**UNIQUE PLAYSCAPES** 

Exhibit C100 illustrates a potential reconfiguration and formalization of the parking and access ways at Joecks Memorial Park. The consultant is in discussion with Waukesha County in preparation for installation of a formal crossing of North Lannon Road which will provide access to the Bug Line Trail. This trail connection will continue through the park to the north parking areas and new restroom building. An expanded playground will compliment the existing play features and provide new forms of play and exercise for both children and adults. See Exhibit C001 for potential imagery). 4 new pickleball courts are proposed to replace the failing basketball court pavement and will provide a new type of recreation amenity for Village residents. A yard game area/social lawn is proposed north of the existing picnic shelter to enhance family gatherings and promote more social interaction.

LEGEND

Parking Lot Reconfiguration (60) 2 Expanded Play Area - Wet & Dry Pickleball Courts (4) Yard Games and Expanded Picnic 5 Drop Off Area 6 Multi-Use Paved Path **Roadway Crossing to Bugline** Existing Shelter Existing Bridge **10** Existing Utility Building **Existing Connection to Bugline 12** Existing Playground