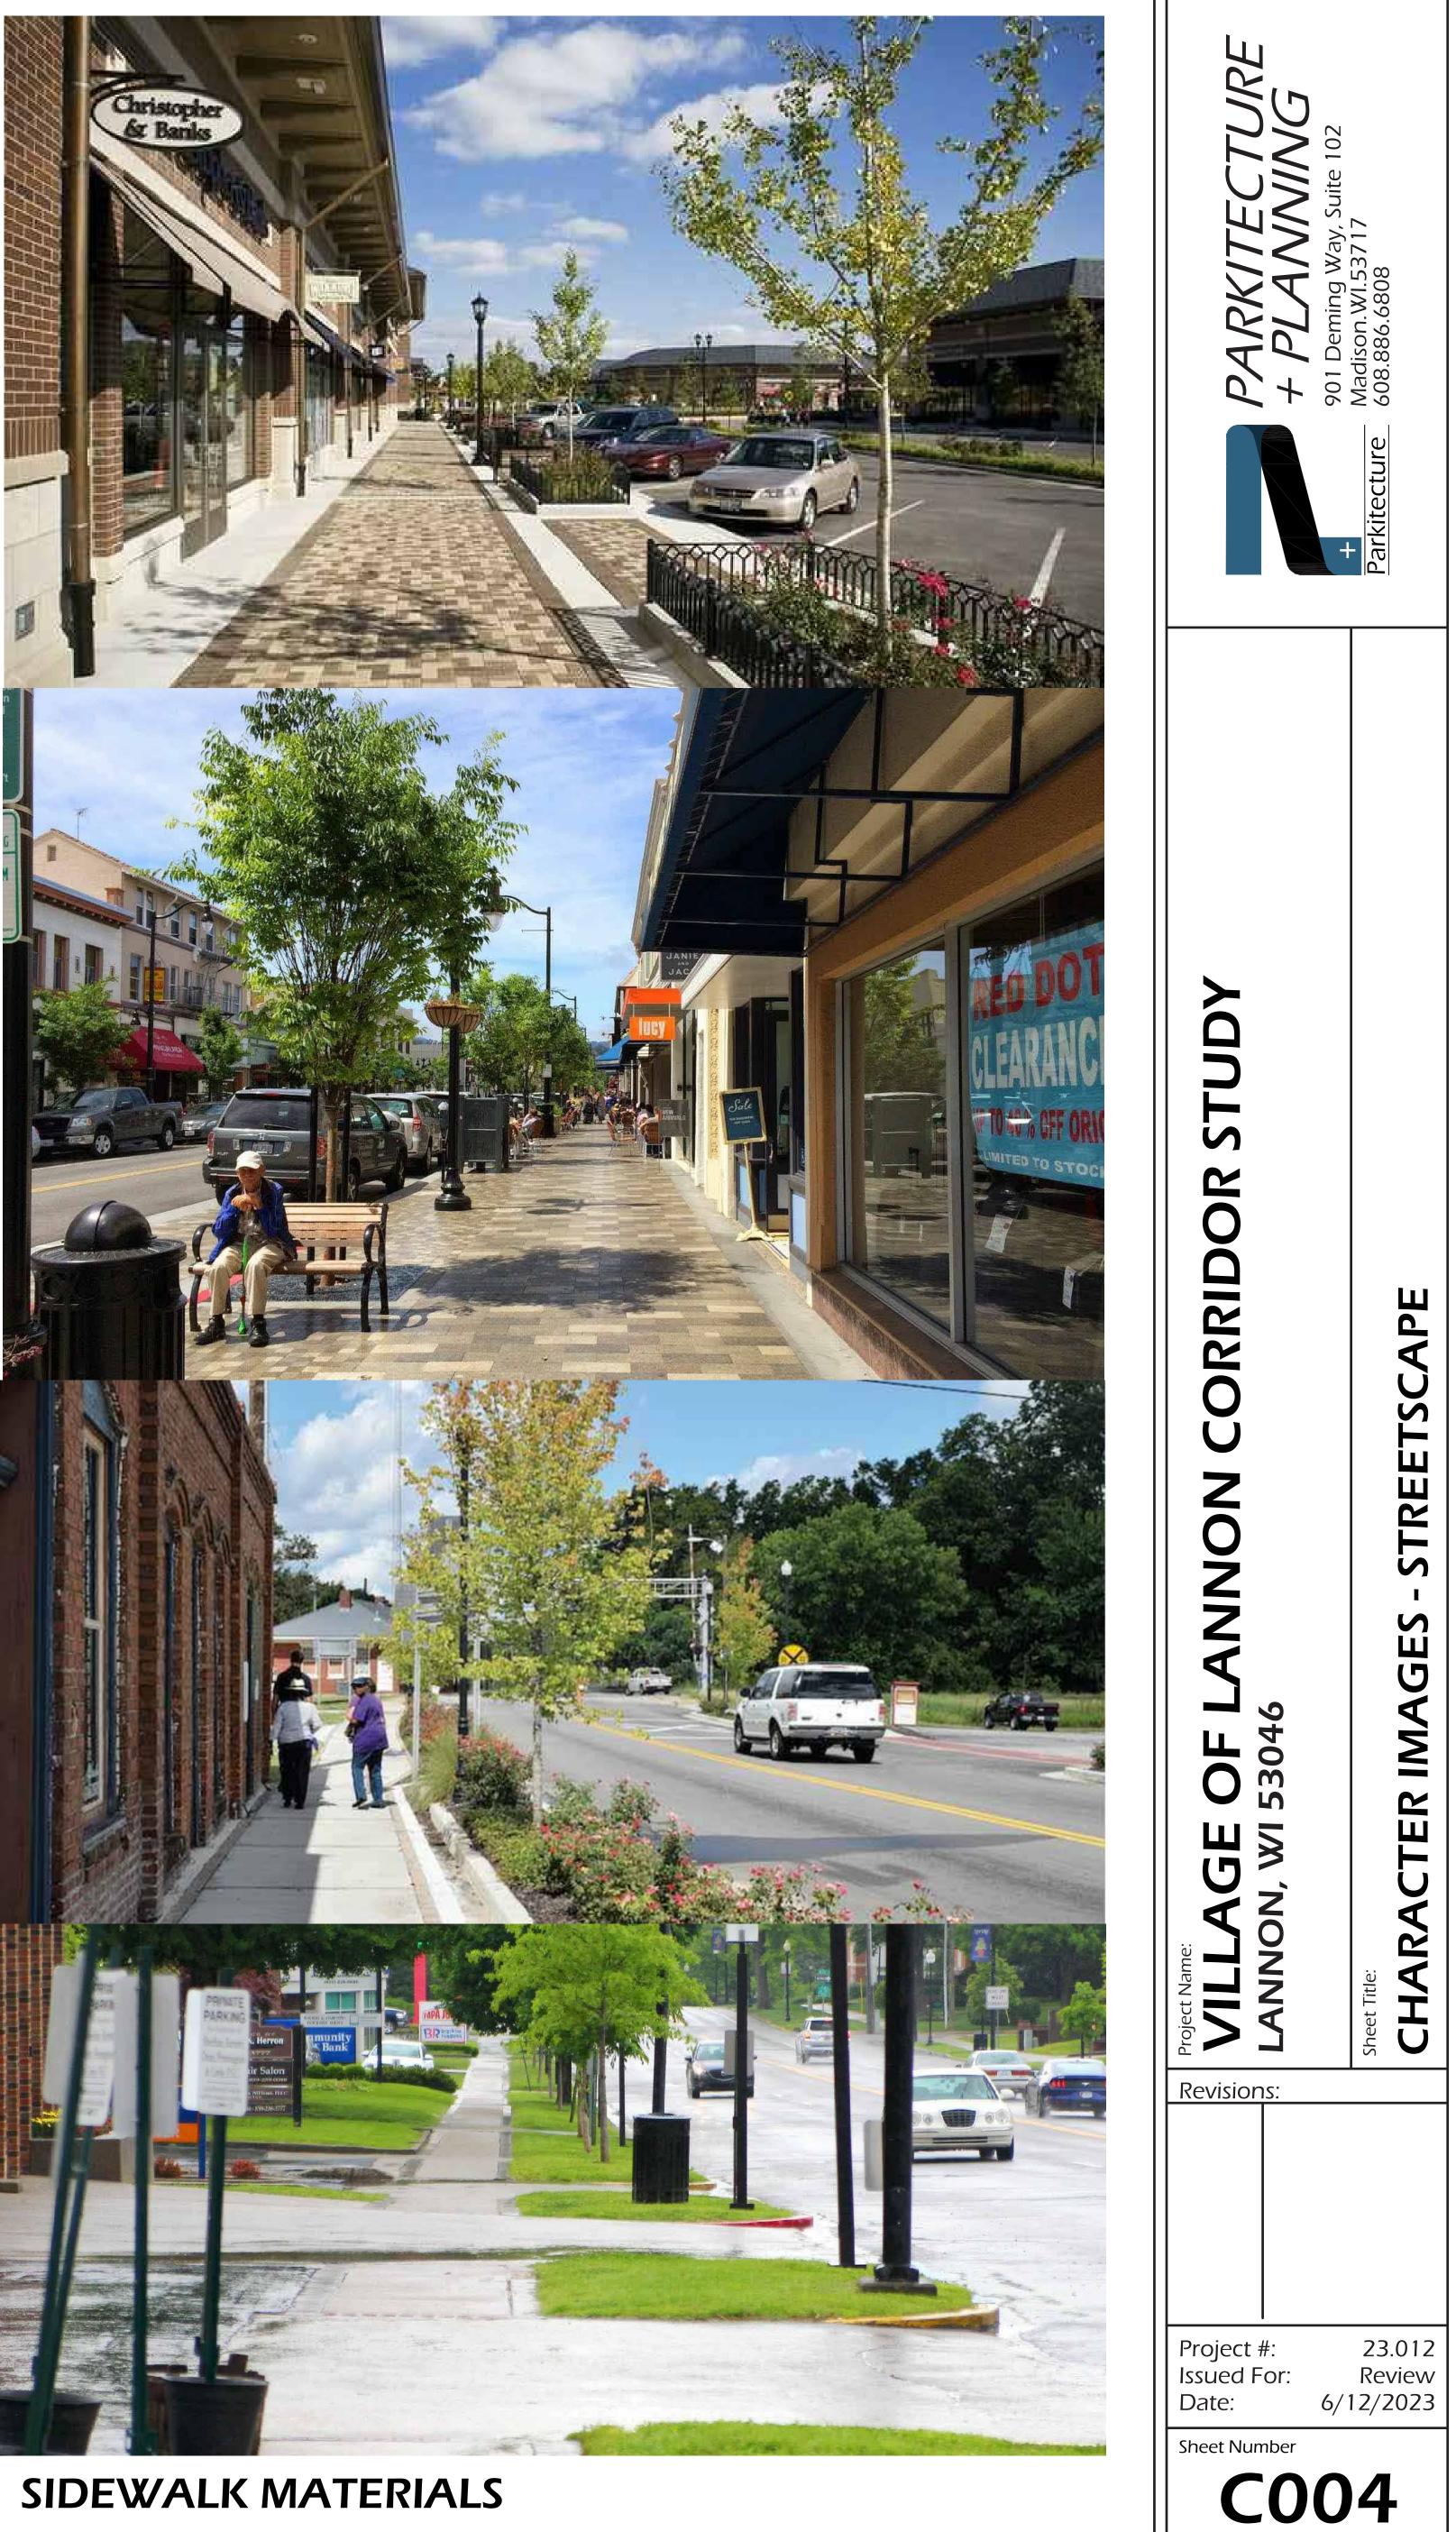

**STONE WALLS** 

Exhibit C004 provides graphic examples of potential streetscape improvements for consideration along the corridor. Bump outs in the roadway provide safer pedestrian crossing points and offer opportunity for public seating, landscaping, and lighting. Additional seating nodes could be located along the roadway corridor providing spaces for small gather, rest, and general aesthetic improvements. These types of amenities often encourage shoppers and out of town visitors to spend more time in a business district than if otherwise absent. Construction materials for sidewalks, browsing zones, and crosswalks could be explored to enhance the visual interest of the corridor and help to define usage patterns.