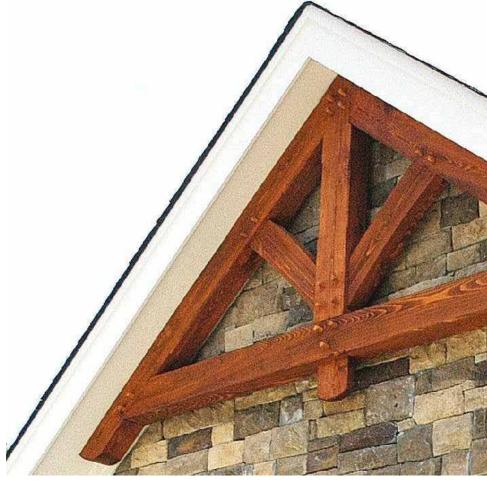

## SEATING POCKETS

**BUILDING FACADE ARTICULATION AND AWNINGS** 

Exhibit C005 endeavors to illustrate potential opportunities for building façade improvements and to establish design guidelines for future development projects within the corridor. Articulation of building elevations, colors, and heights can provide great interest in a downtown district. The use of awnings and other projections from a building face also help to define entry points, and accent important architectural statements. The use of natural stone materials is an important factor for inclusion in any building renovation or new construction effort. Given the strong history of stone quarrying in Lannon, highlighting this is an important architectural cue. This is not to say that all buildings should be constructed solely of stone, but tasteful accents are equally as effective. Building detailing and signage is an important piece of downtown district aesthetics. A combination of wall murals and clean and contemporary signage could provide Lannon with a fresh aesthetic and blend a nod to history while taking a step forward.