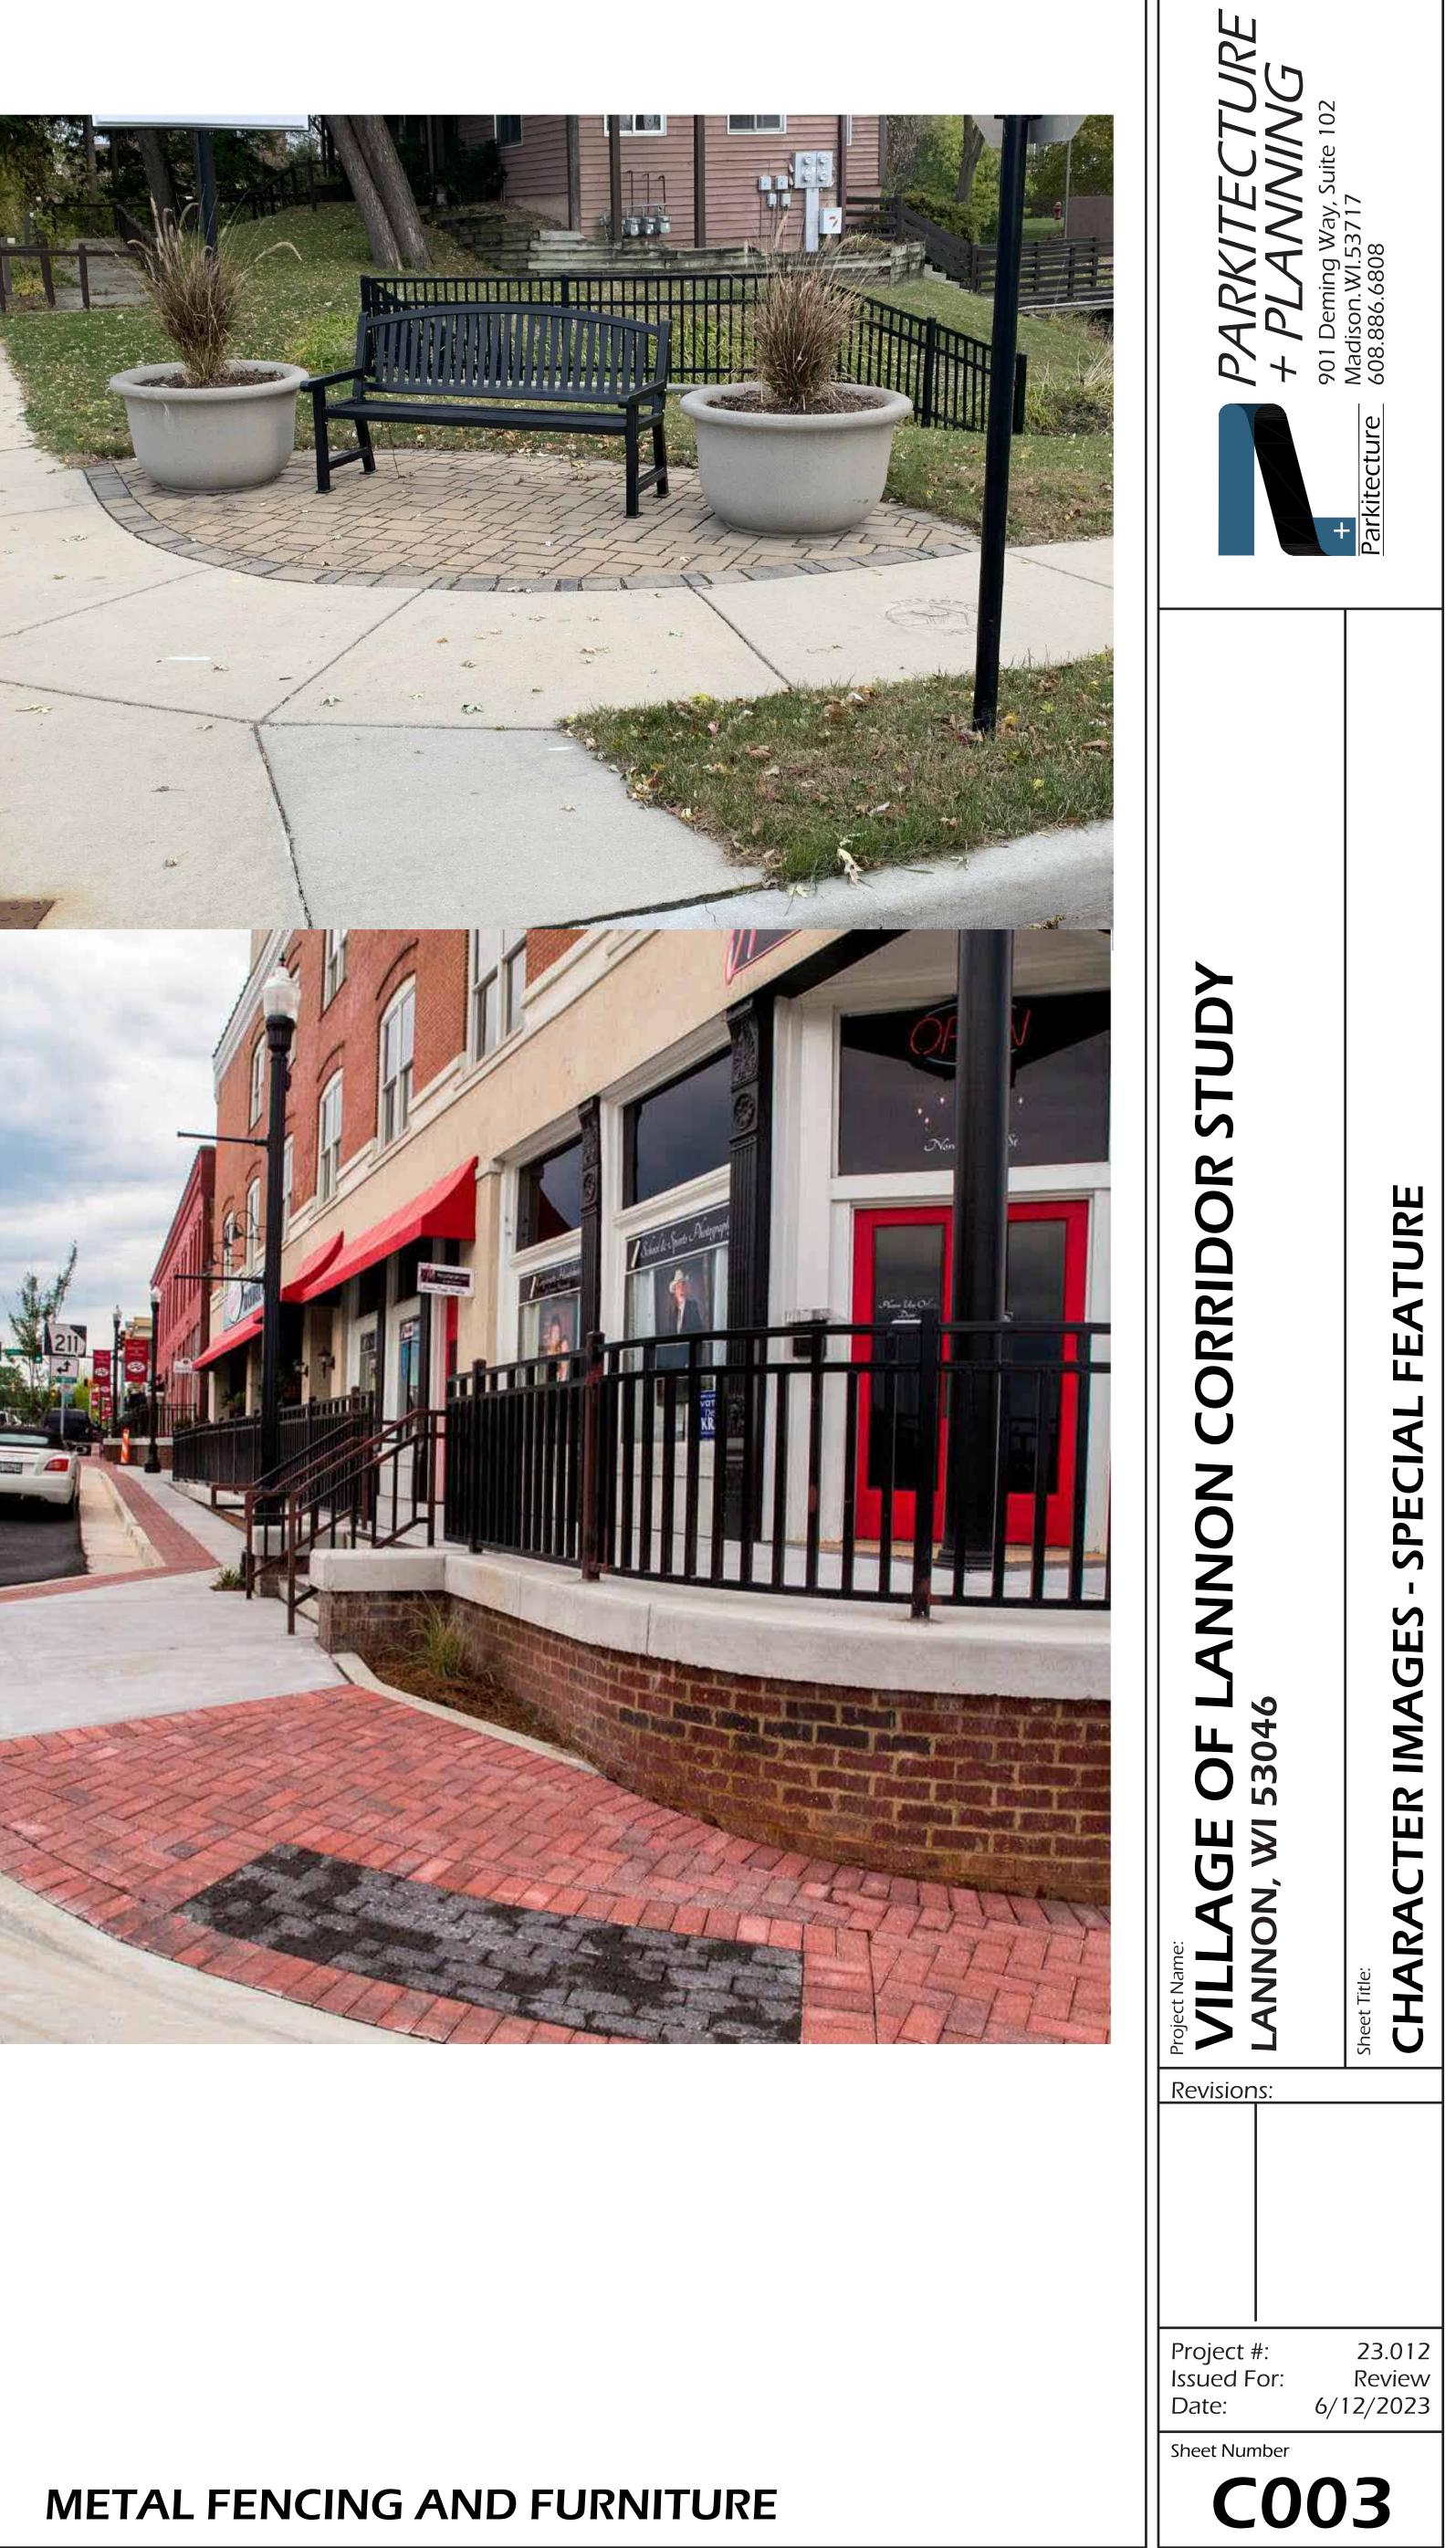

TREE AND MATERIAL USE

ENTRY FEATURE

Exhibit C003 includes imagery illustrating proposed material usage in a new gateway/entry feature along West Main Street. This could include new landscaped islands, archway sign, water or fire feature, Lannon Stone walls, etc. Consistency in the usage of material such as metal fencing, railings, site furniture, etc is also important for continuity within the downtown corridor.