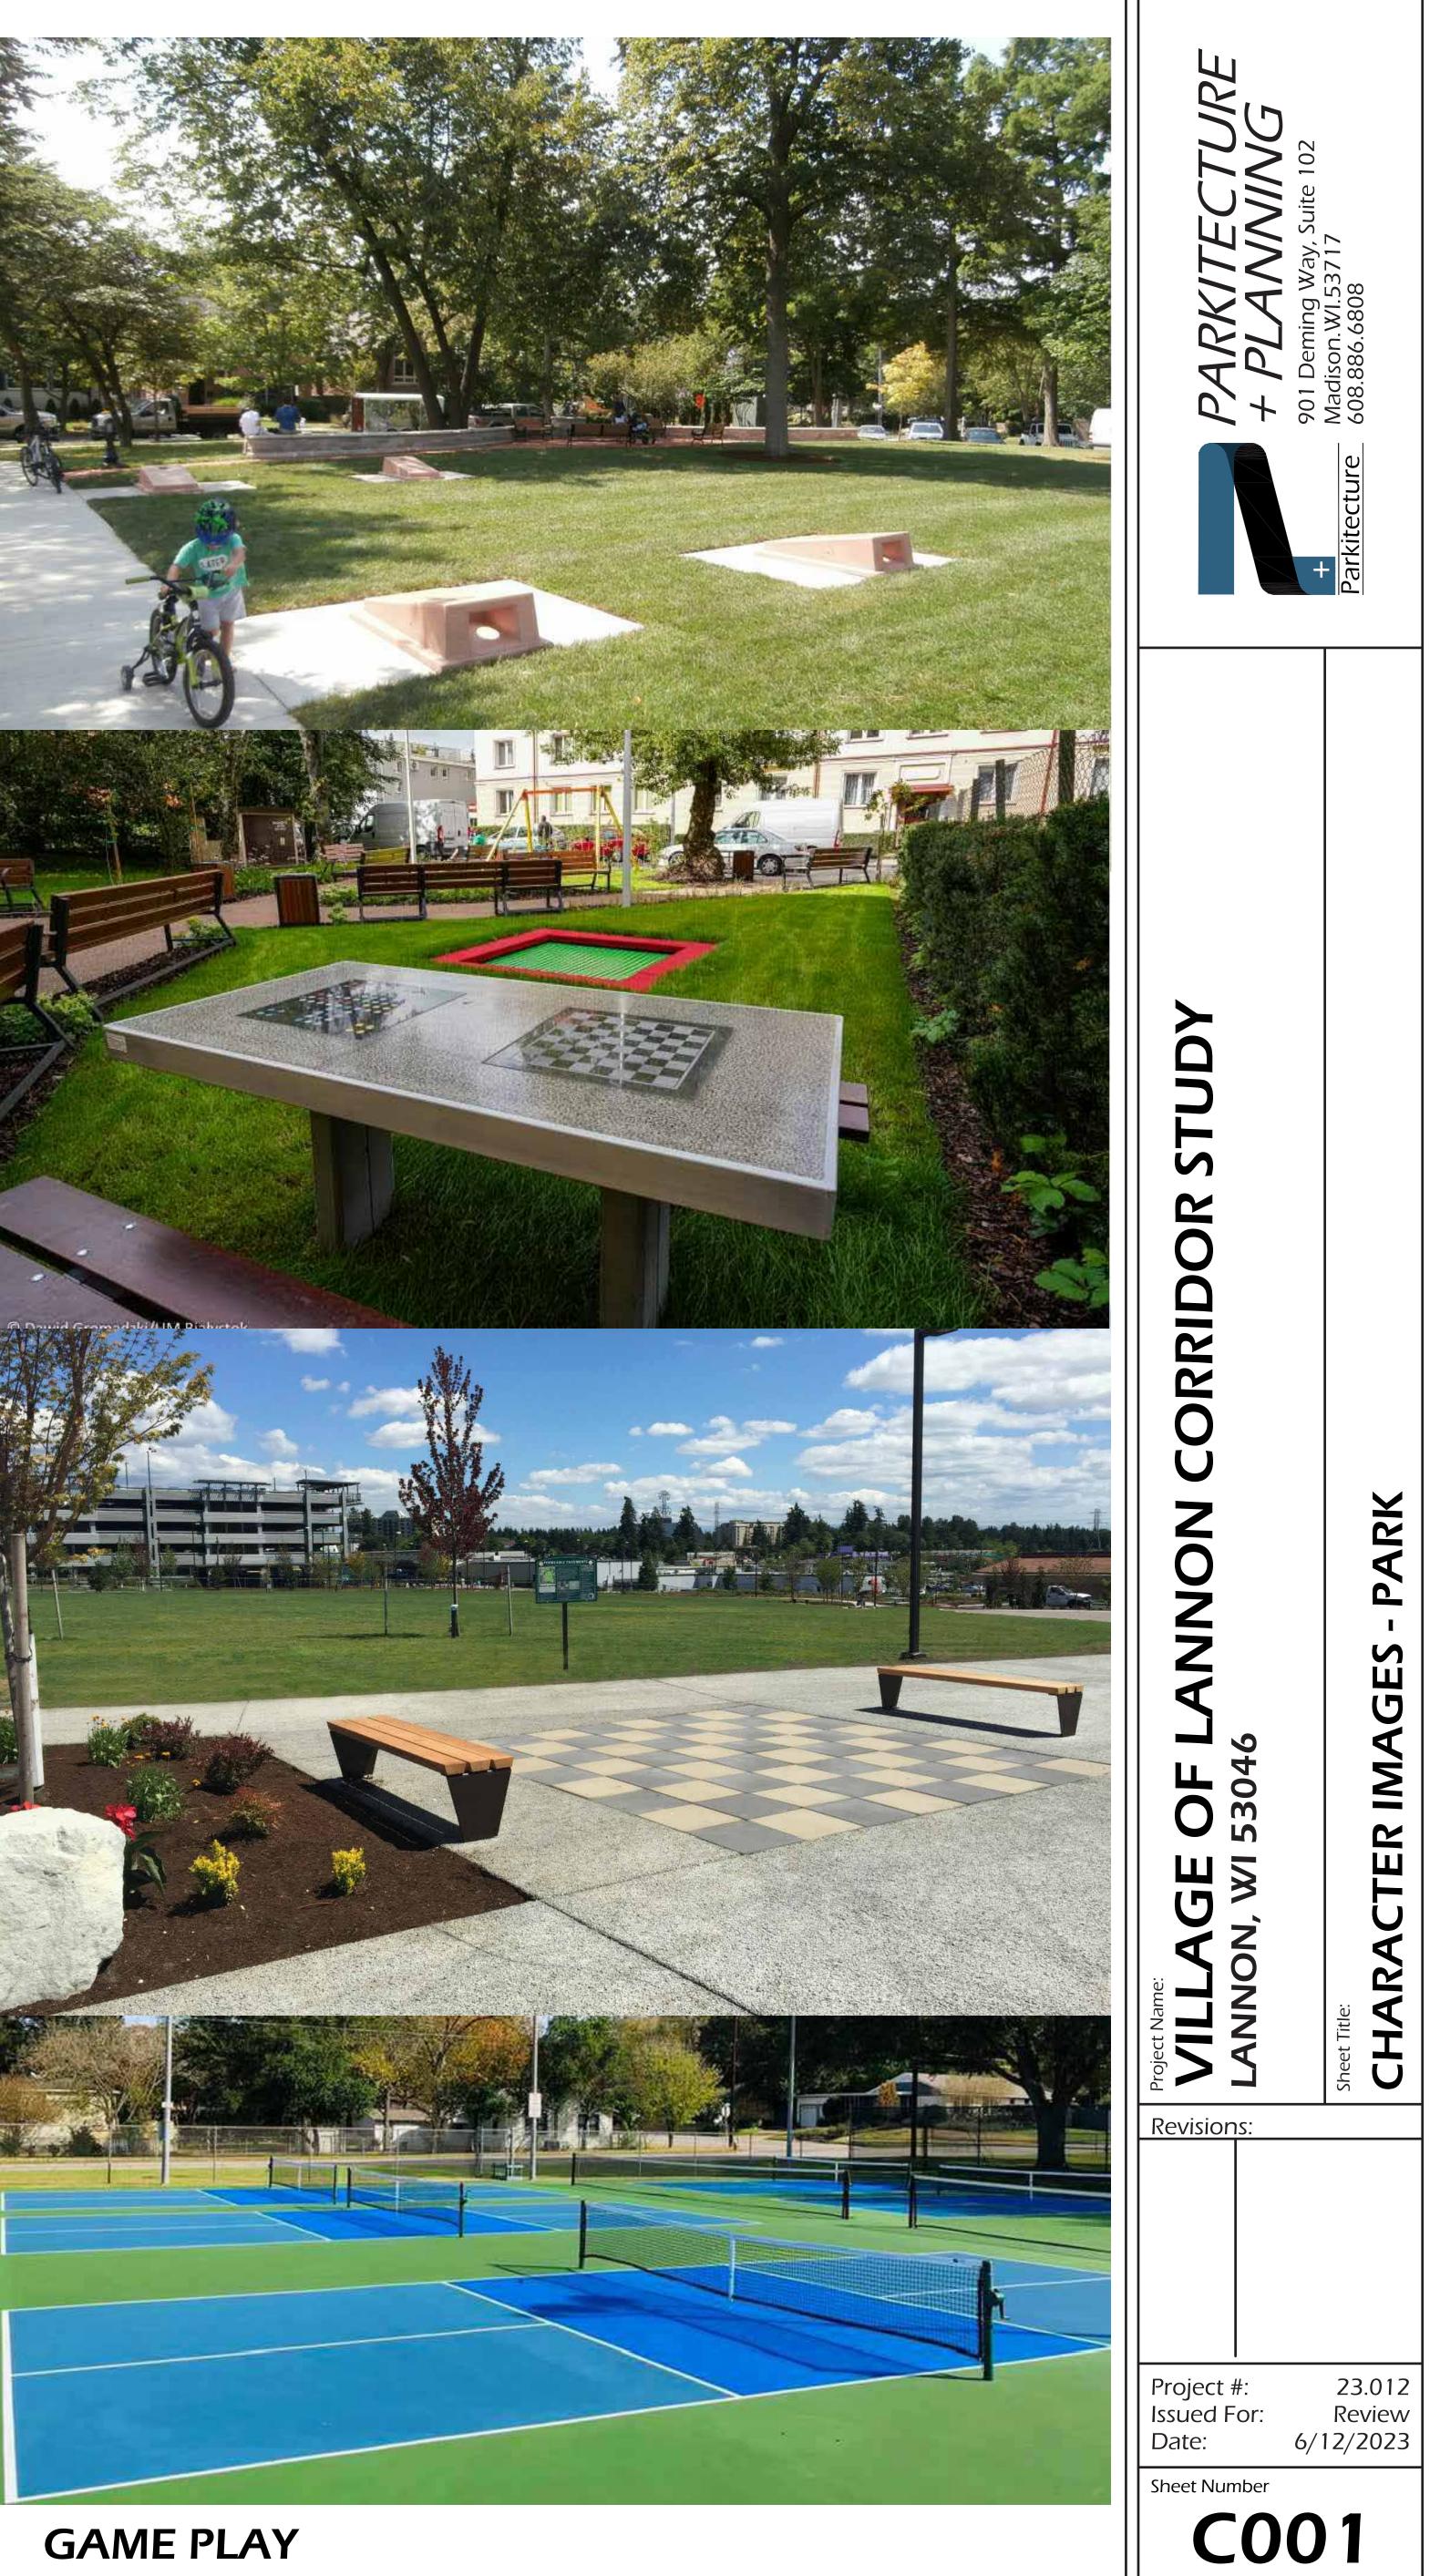

Exhibit C001 depicts possible new improvements for Joecks Memorial Park. Ideas range from a small water feature, to an enhanced playscape including unique features such as climbers, challenge course (for kids and adults), and ADA accessibl features. Repurposed use of the aged basketball courts could become pickleball which is one of the fastest growing sports in the United States. Inclusion of family game areas adjacent to the picnic shelter could allow for additional socialization and family friendly amenities. These ideas are graphically depicted on the preliminary park concept plan (Exhibit C100).