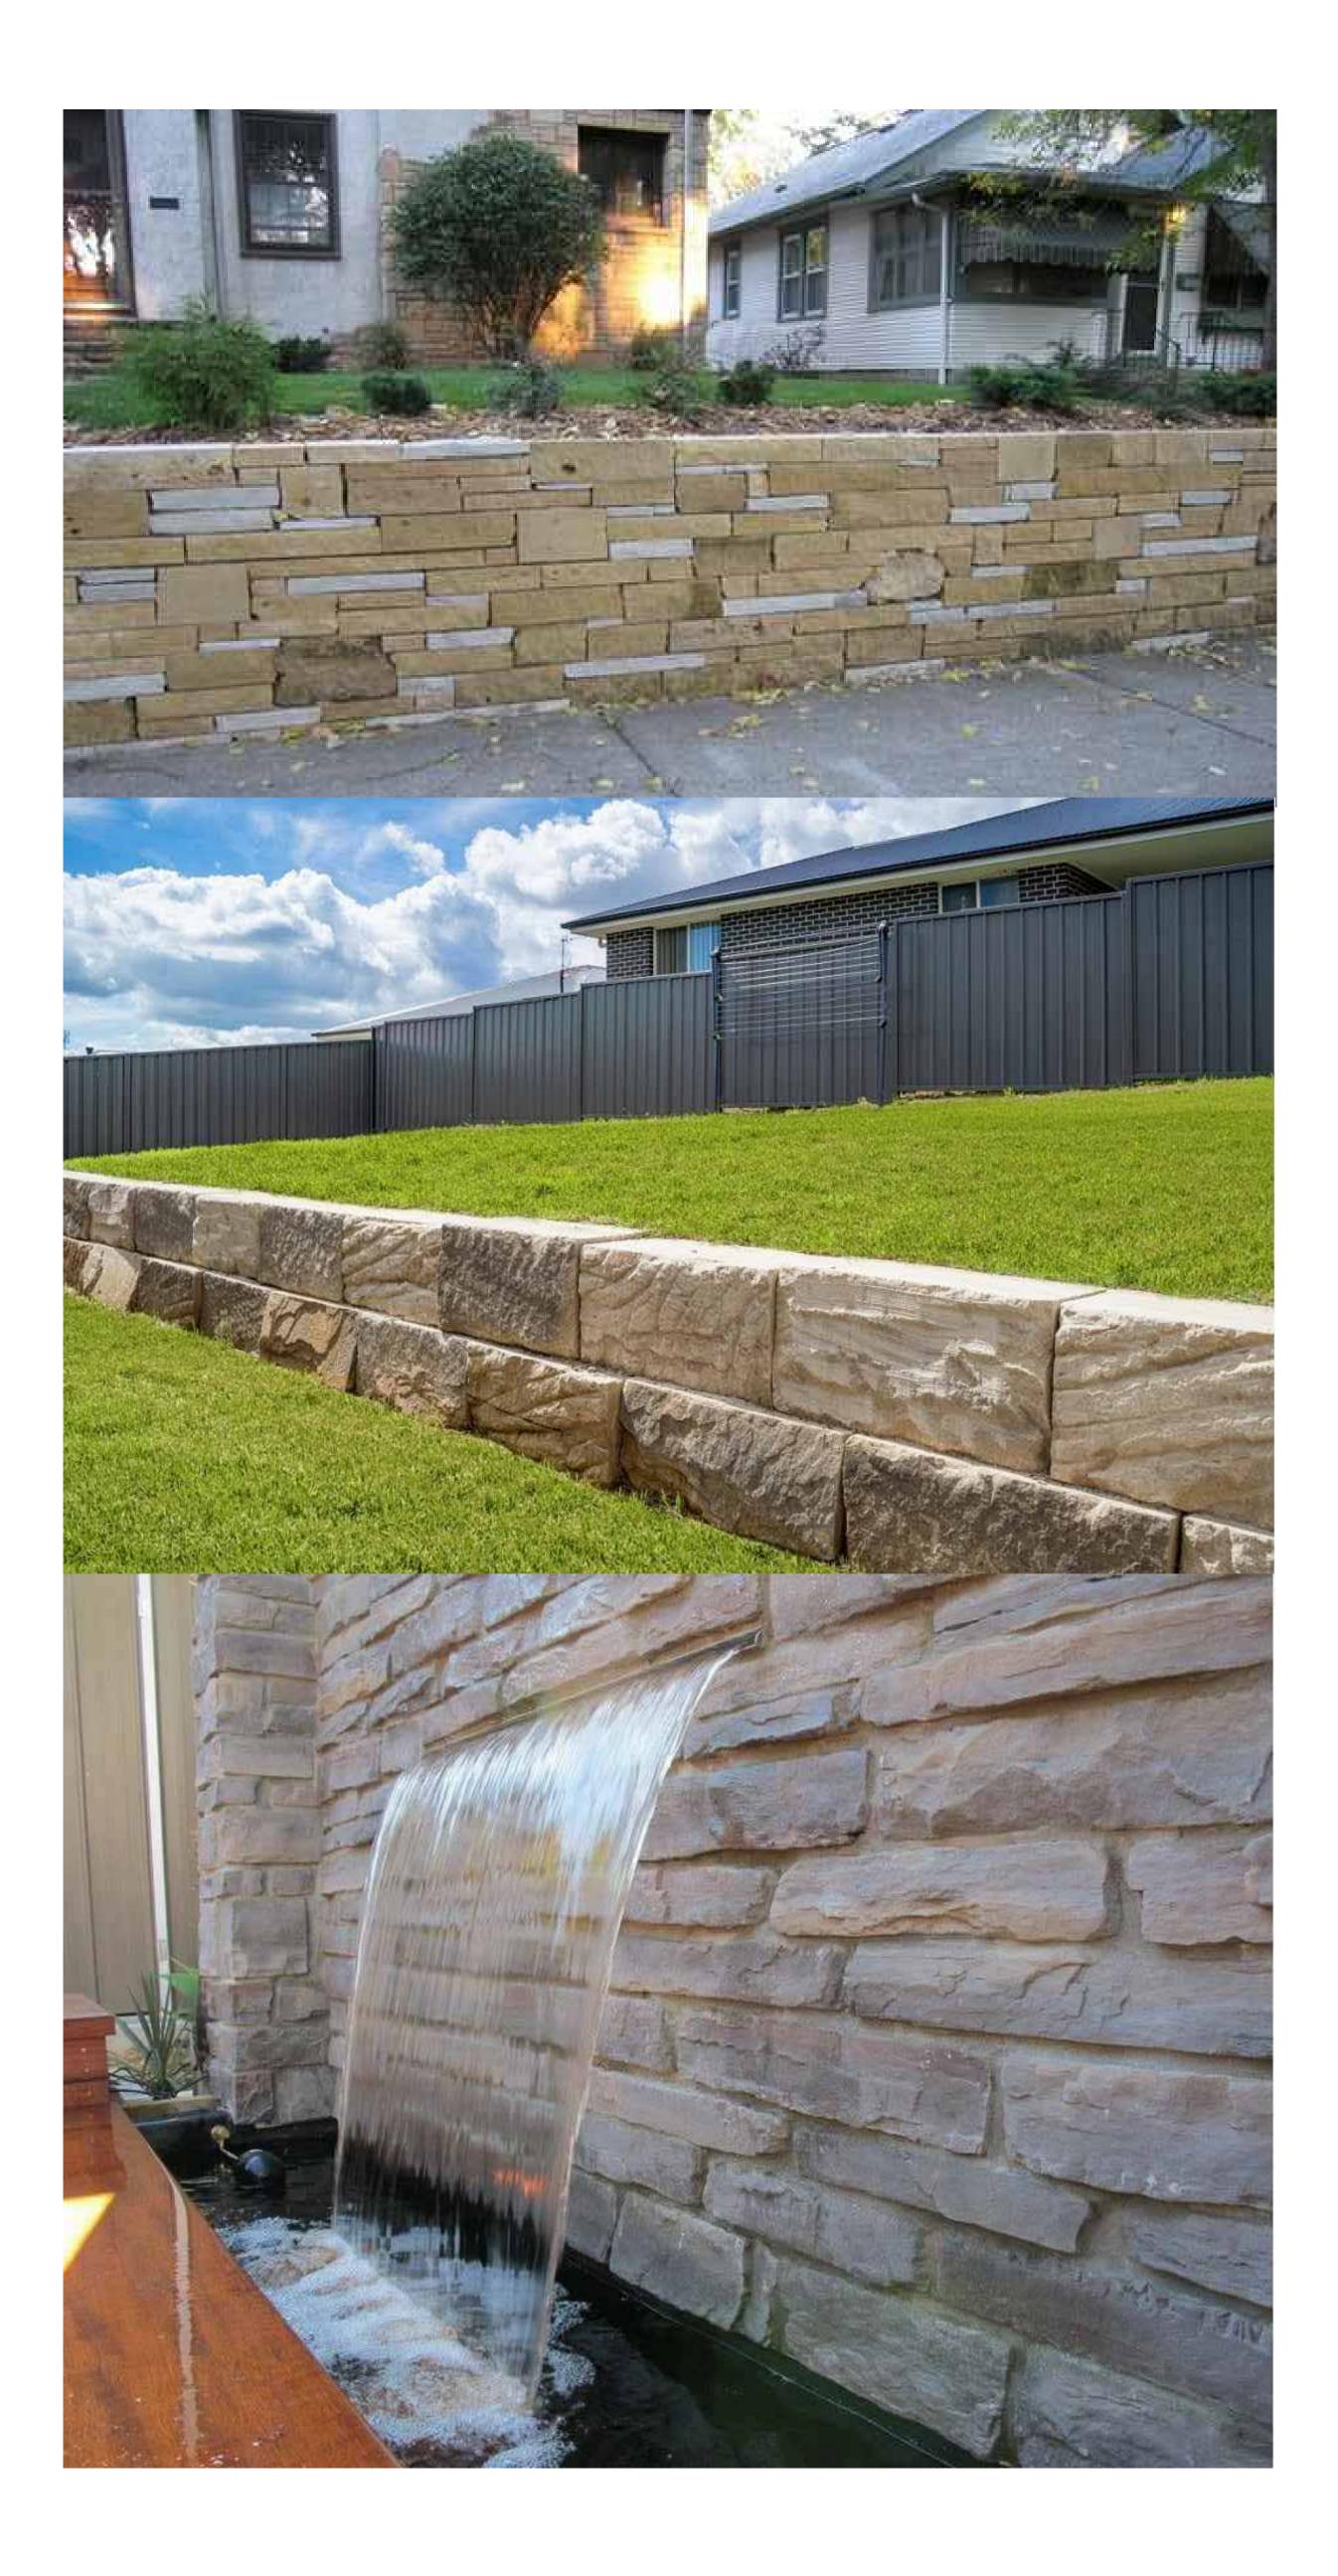

TREE AND MATERIAL USE

ENTRY FEATURE

Exhibit C003 includes imagery illustrating proposed material usage in a new gateway/entry feature along West Main Street. This could include new landscaped islands, archway sign, water or fire feature, Lannon Stone walls, etc. Consistency in the usage of material such as metal fencing, railings, site furniture, etc is also important for continuity within the downtown corridor.