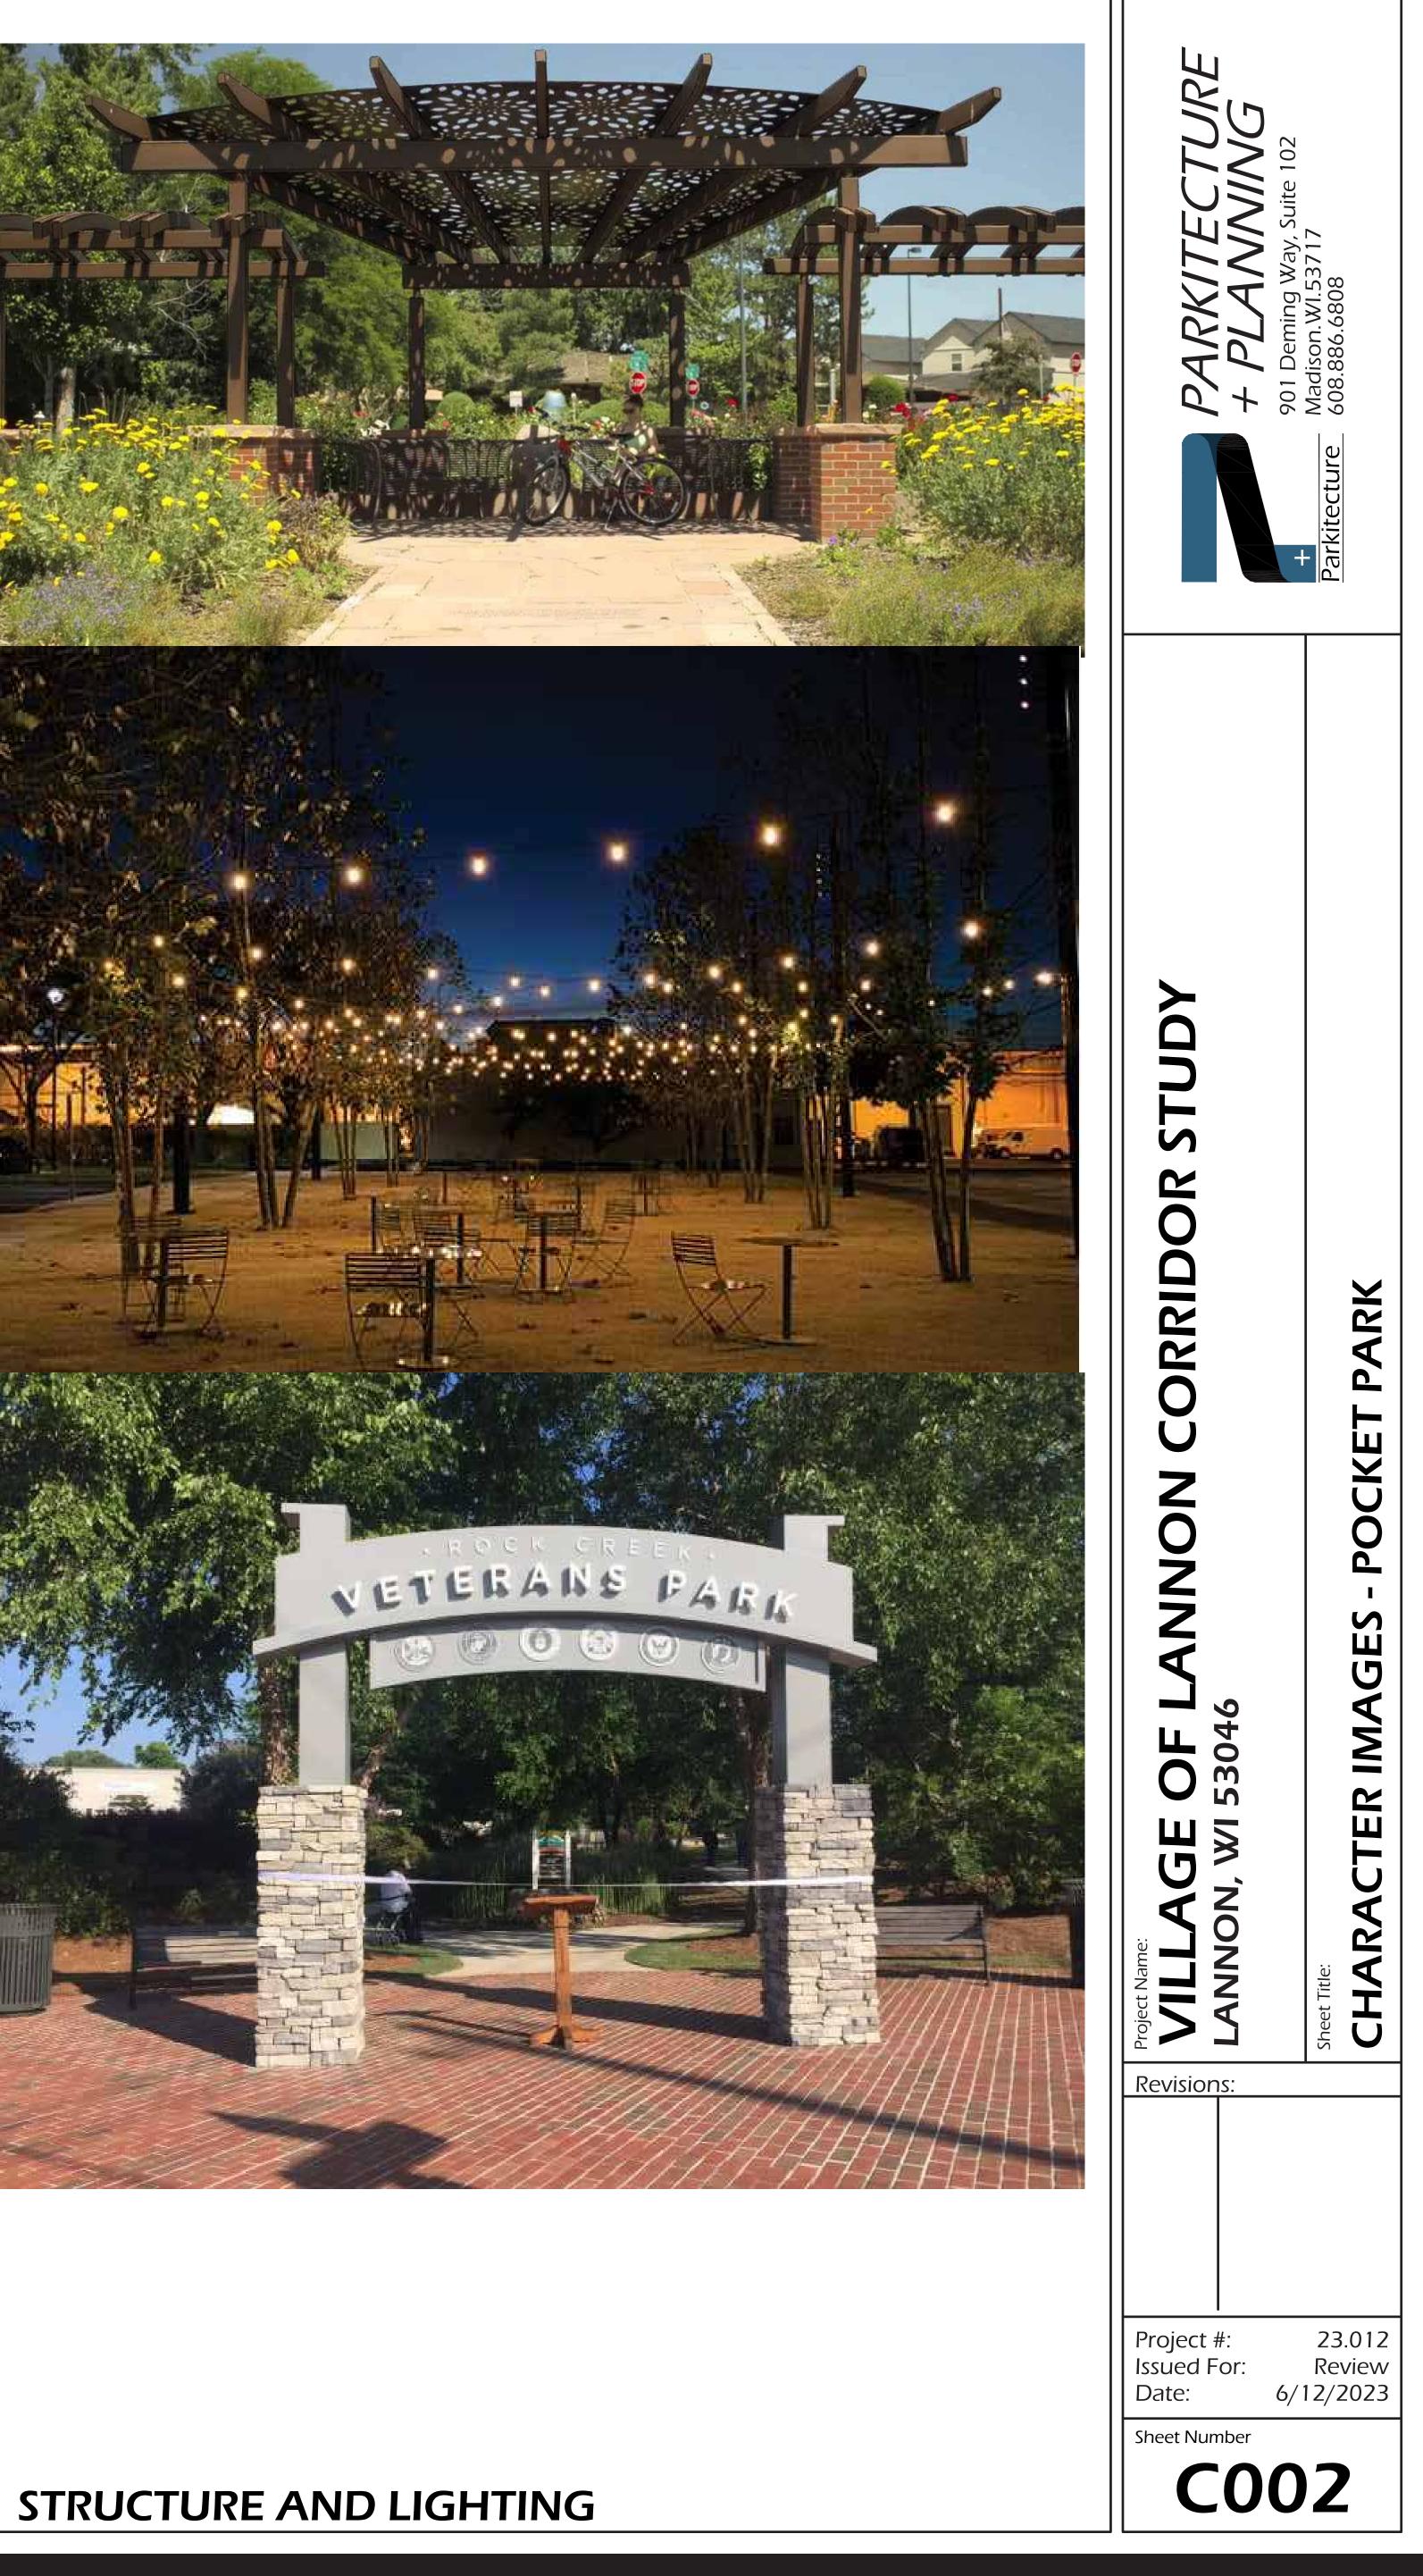

**NOOK SEATING AND ACTIVITY NODES** 

Exhibit C002 focuses on creation of a new pocket park within the downtown corridor. This area will be accessible from West Main Street and provide a new opportunity for small group gathering, special event programming, and more. The pocket park is envisioned to have seating areas, festive lighting, art installations, creative use of landscaping for shade and framing of the space, a potential small shelter or covered area, and signage. The use of materials native to the Lannon history such as stone, weathered steel, and rustic timber are being explored.