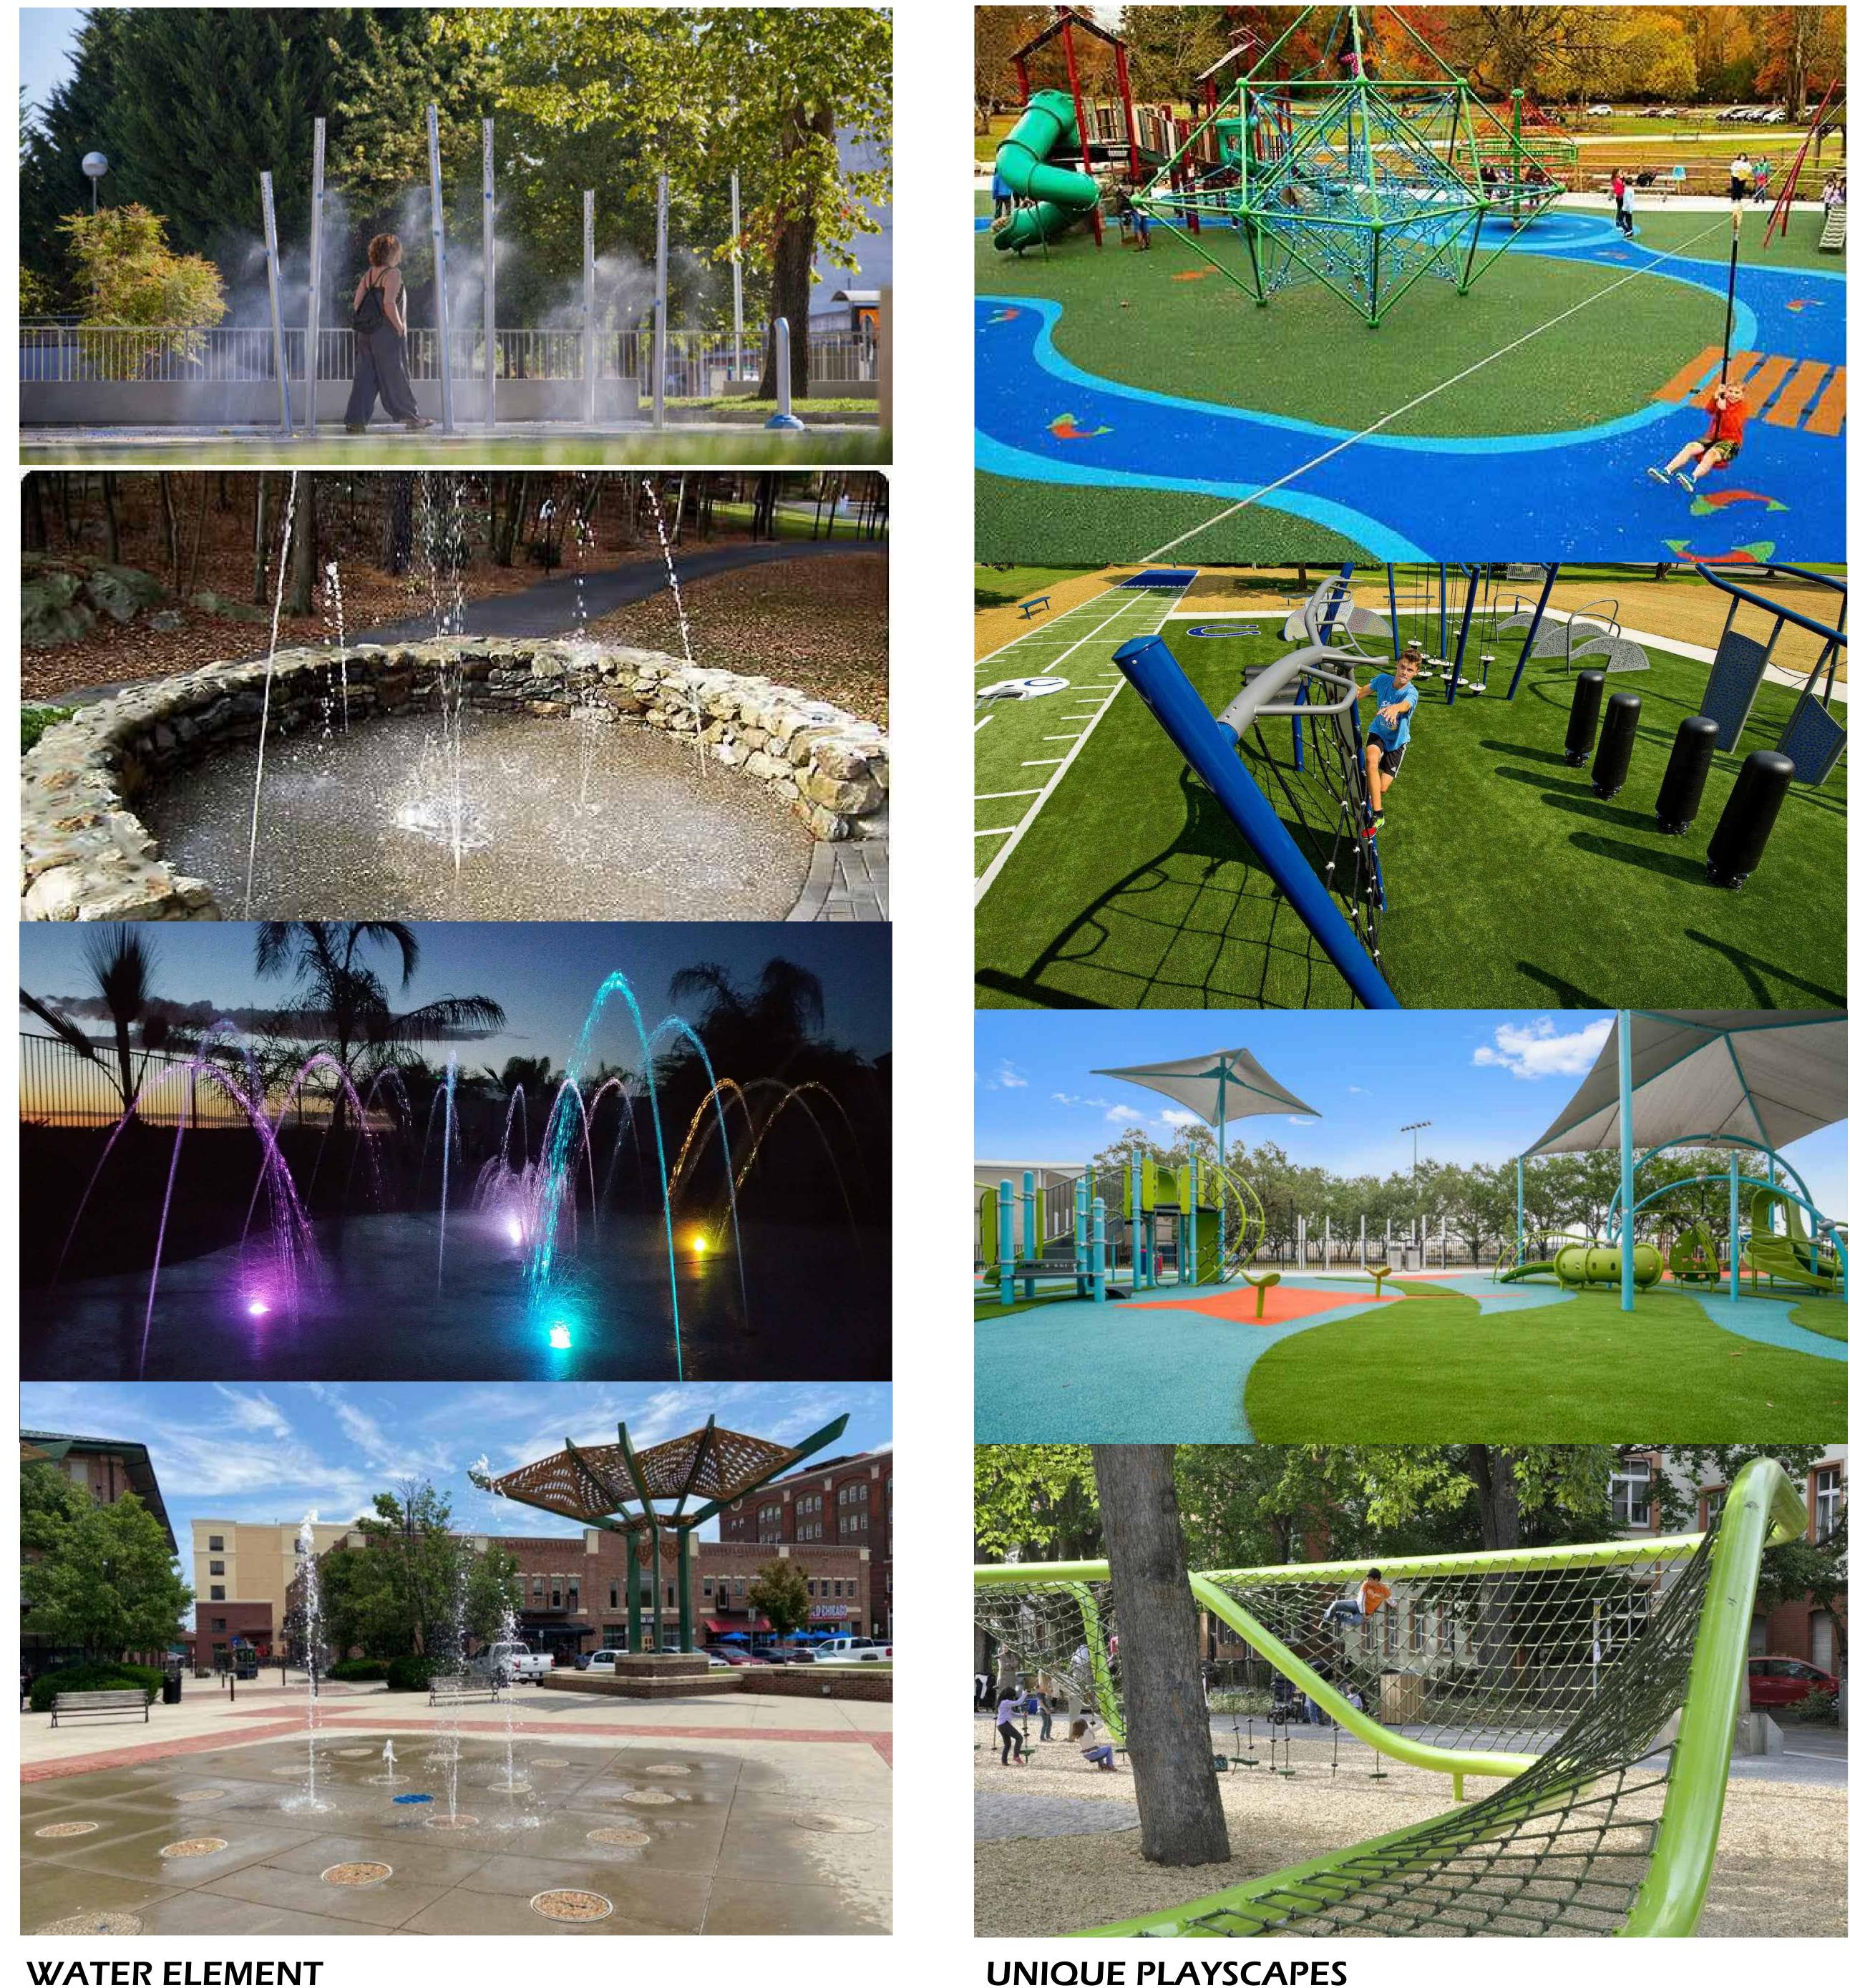

Exhibit C001 depicts possible new improvements for Joecks Memorial Park. Ideas range from a small water feature, to an enhanced playscape including unique features such as climbers, challenge course (for kids and adults), and ADA accessibl features. Repurposed use of the aged basketball courts could become pickleball which is one of the fastest growing sports in the United States. Inclusion of family game areas adjacent to the picnic shelter could allow for additional socialization and family friendly amenities. These ideas are graphically depicted on the preliminary park concept plan (Exhibit C100).

**UNIQUE PLAYSCAPES** 

Exhibit C100 illustrates a potential reconfiguration and formalization of the parking and access ways at Joecks Memorial Park. The consultant is in discussion with Waukesha County in preparation for installation of a formal crossing of North Lannon Road which will provide access to the Bug Line Trail. This trail connection will continue through the park to the north parking areas and new restroom building. An expanded playground will compliment the existing play features and provide new forms of play and exercise for both children and adults. See Exhibit C001 for potential imagery). 4 new pickleball courts are proposed to replace the failing basketball court pavement and will provide a new type of recreation amenity for Village residents. A yard game area/social lawn is proposed north of the existing picnic shelter to enhance family gatherings and promote more social interaction.