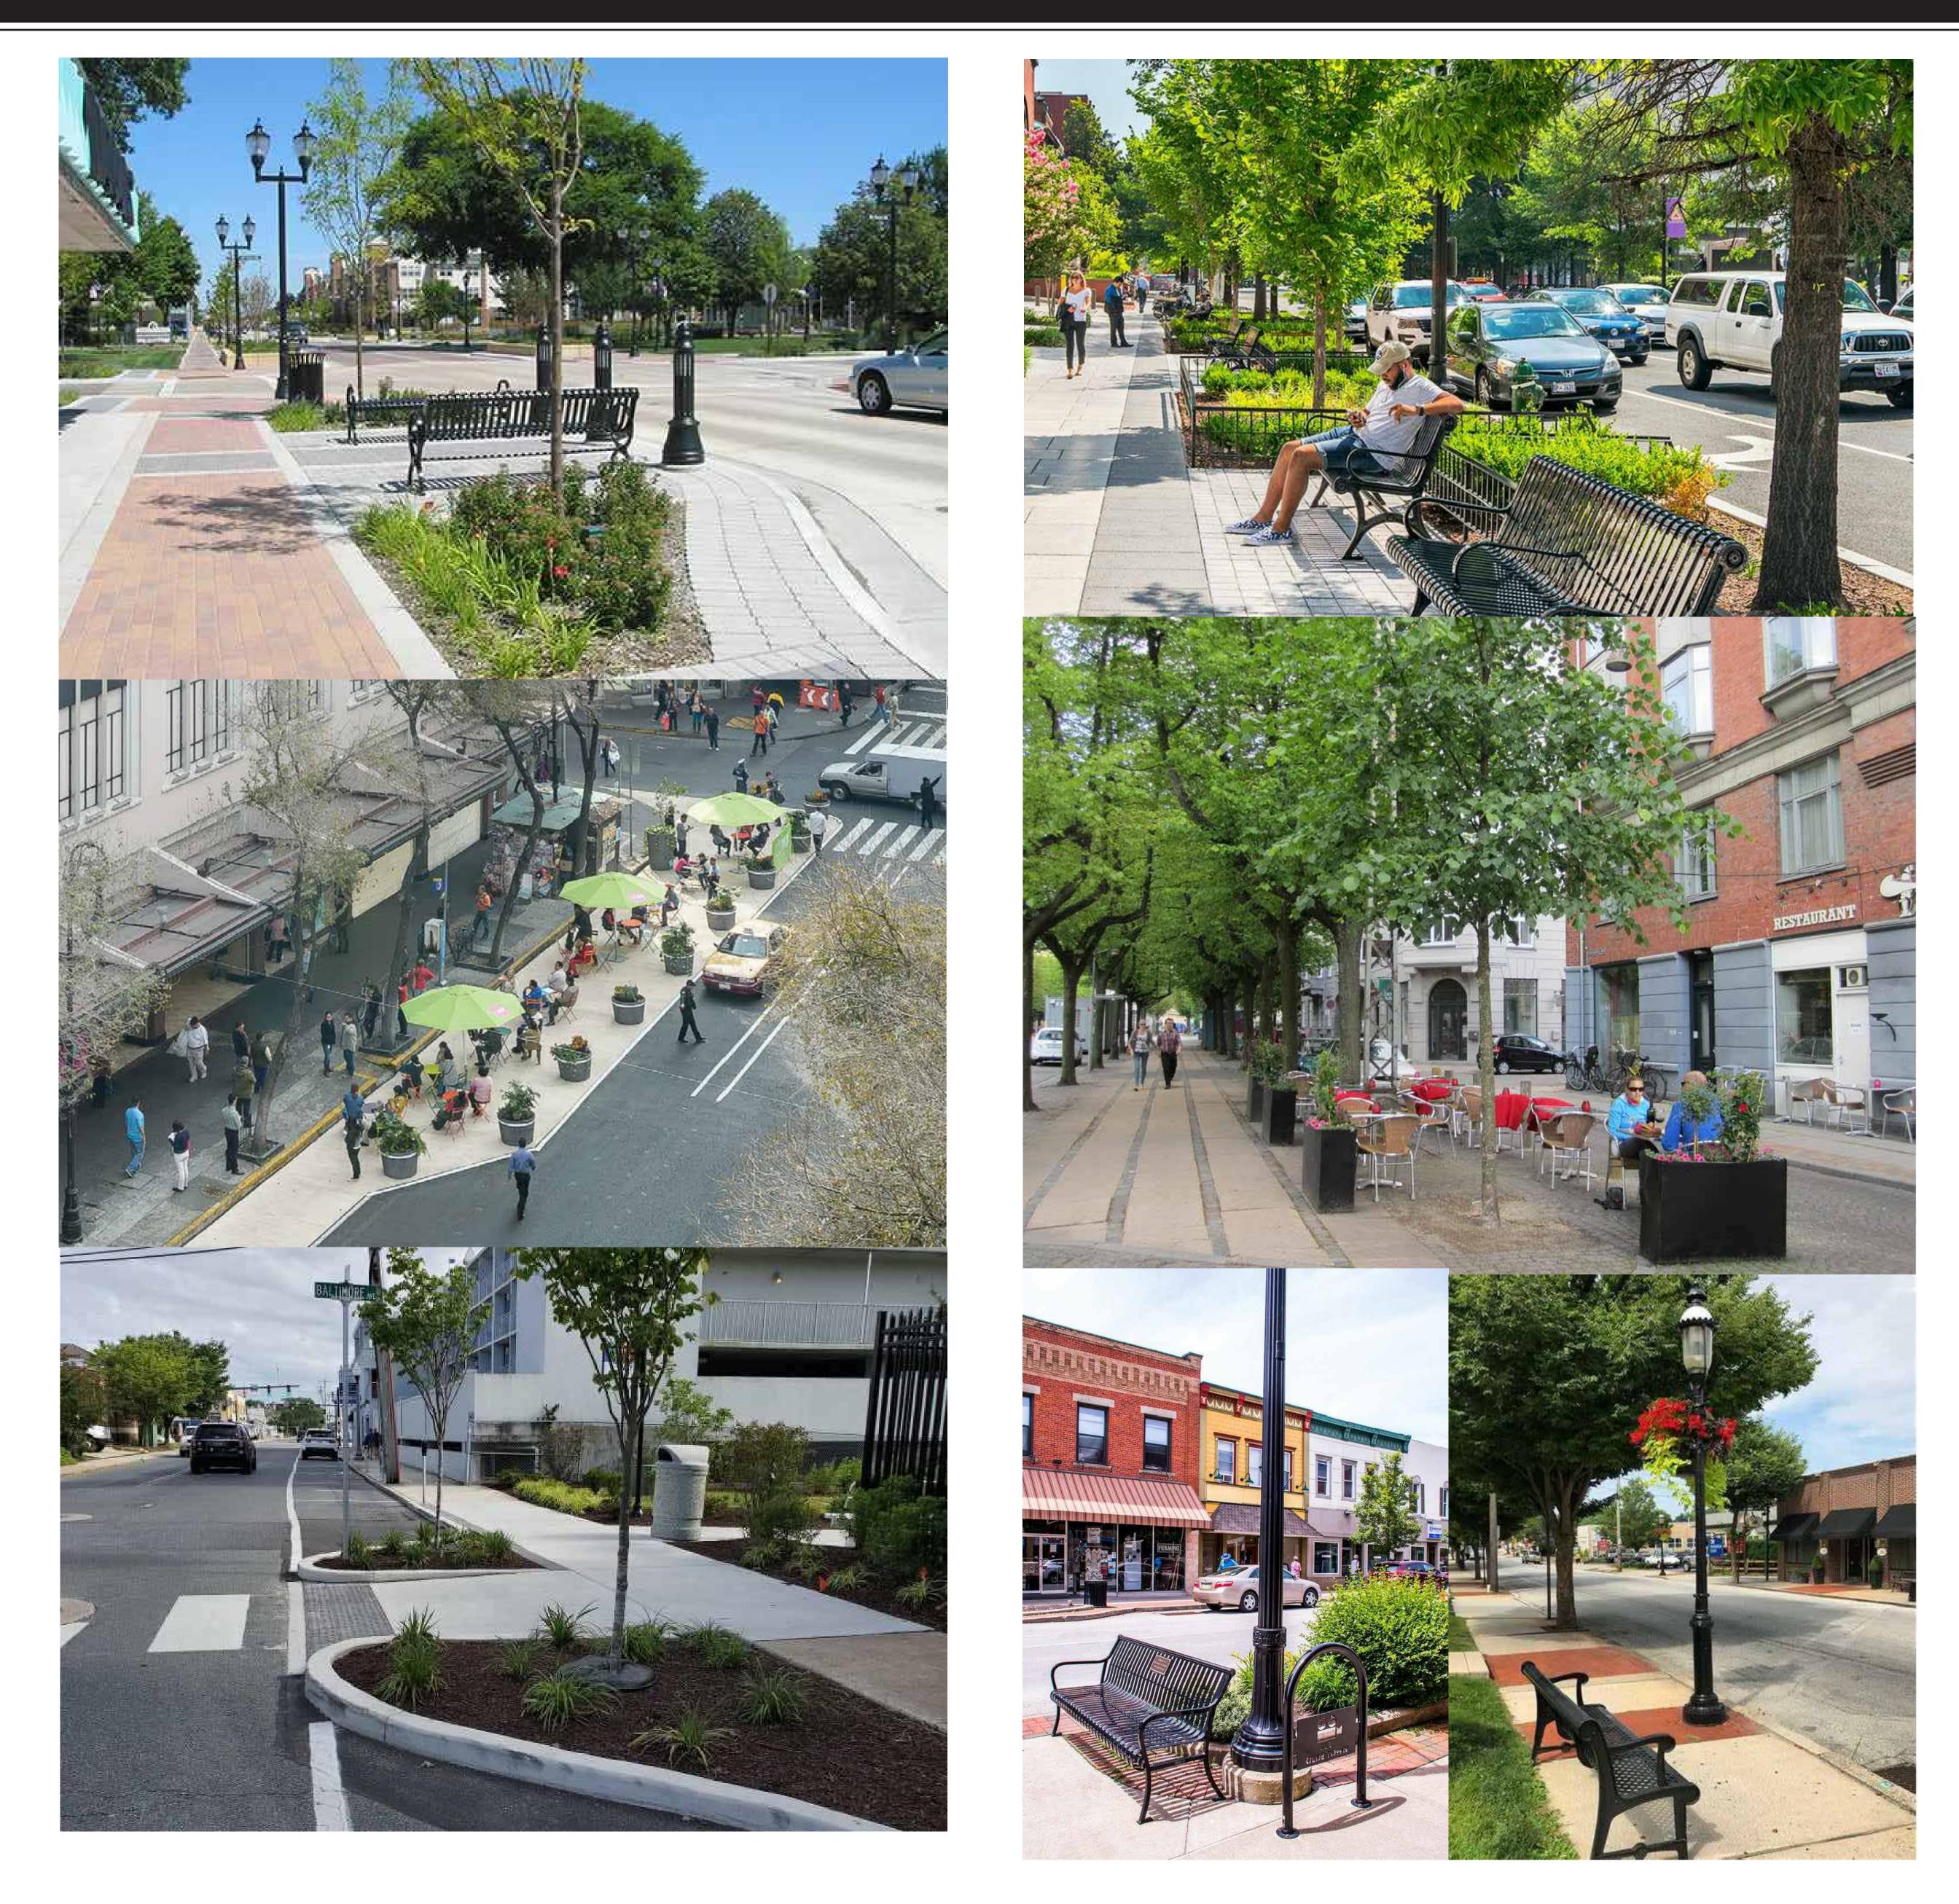

**STONE WALLS** 

Exhibit C004 provides graphic examples of potential streetscape improvements for consideration along the corridor. Bump outs in the roadway provide safer pedestrian crossing points and offer opportunity for public seating, landscaping, and lighting. Additional seating nodes could be located along the roadway corridor providing spaces for small gather, rest, and general aesthetic improvements. These types of amenities often encourage shoppers and out of town visitors to spend more time in a business district than if otherwise absent. Construction materials for sidewalks, browsing zones, and crosswalks could be explored to enhance the visual interest of the corridor and help to define usage patterns.