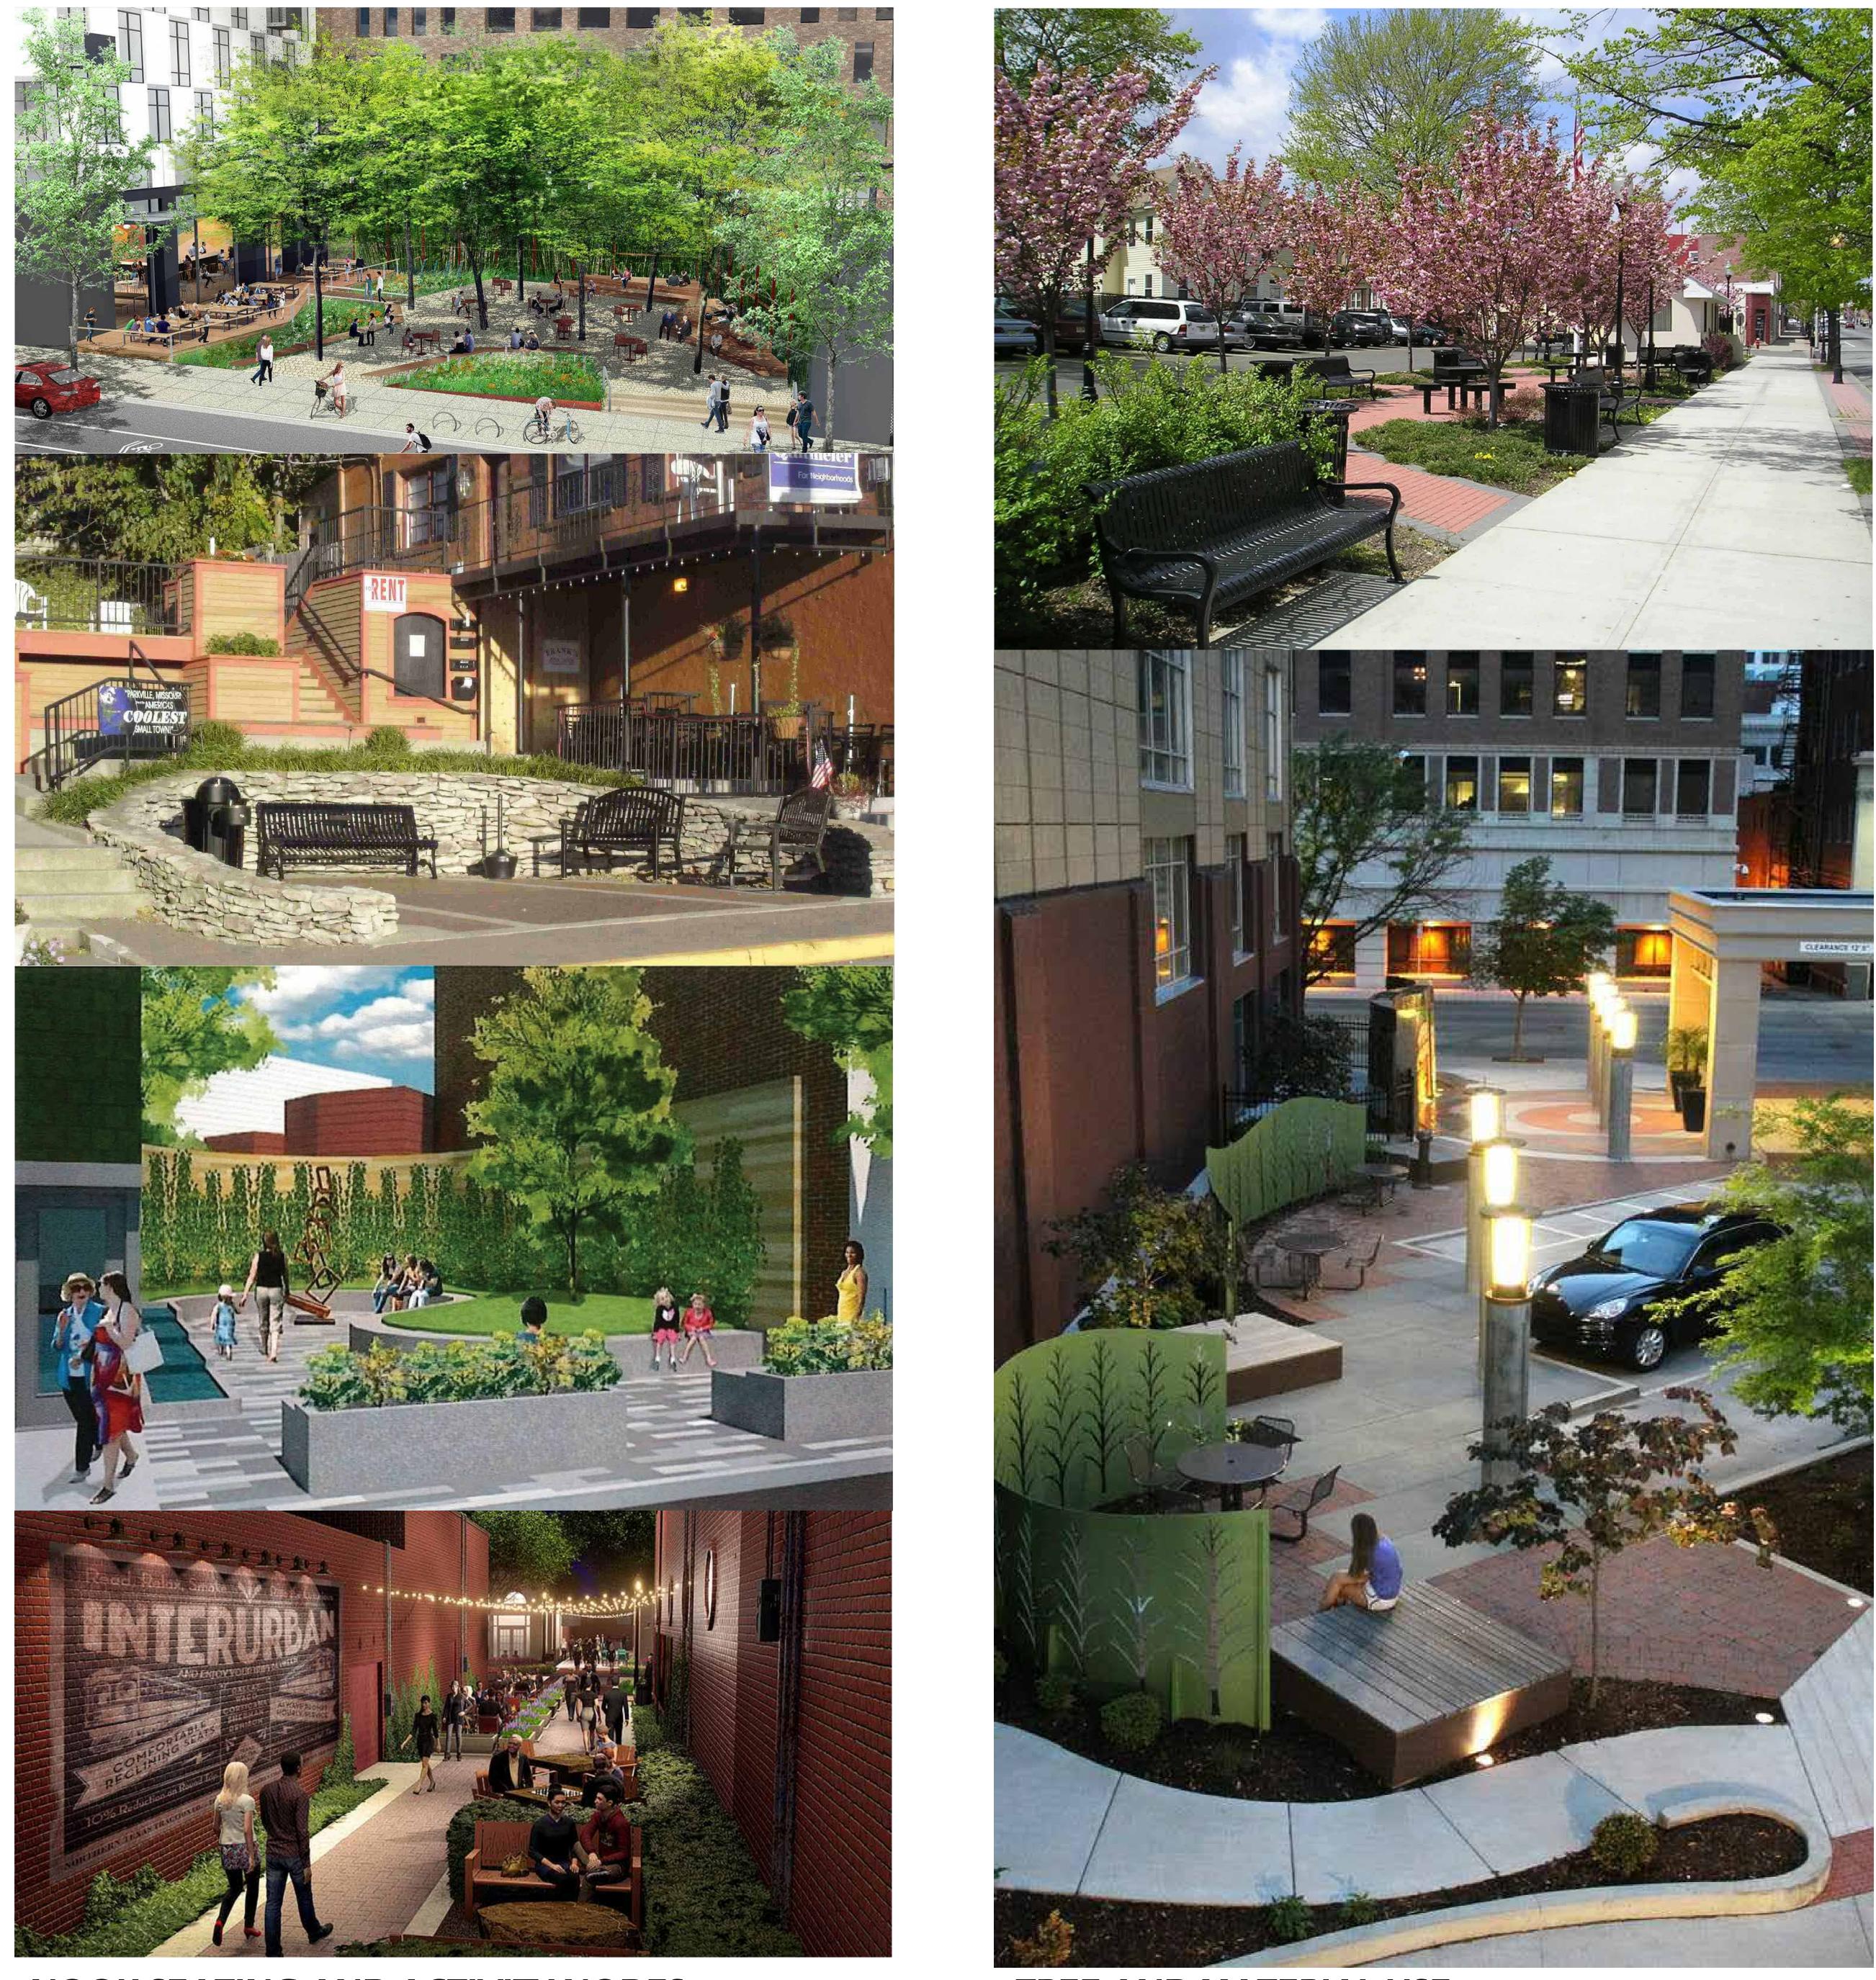

**NOOK SEATING AND ACTIVITY NODES** 

Exhibit C002 focuses on creation of a new pocket park within the downtown corridor. This area will be accessible from West Main Street and provide a new opportunity for small group gathering, special event programming, and more. The pocket park is envisioned to have seating areas, festive lighting, art installations, creative use of landscaping for shade and framing of the space, a potential small shelter or covered area, and signage. The use of materials native to the Lannon history such as stone, weathered steel, and rustic timber are being explored.